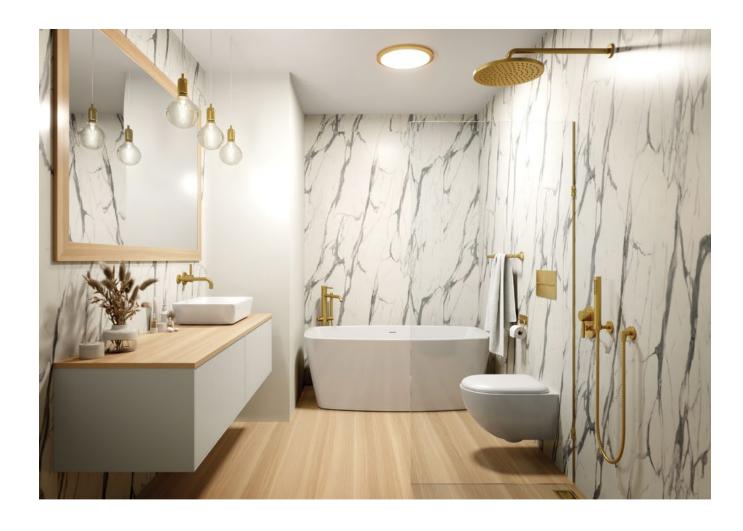

## WATERPROOF. YUCK-PROOF. LIFE-PROOF. YAWN-PROOF.

Made to withstand mildew or mishaps, spills & splatters—Wetwall has it covered.

Pro Design
ARIA WHITE

Pro Design STACCATO

### Can't decide on just one design?

THEN DON'T.

Pro Designs can mix & match and install on every wall, every corner...even the ceiling. Customize and order panels for your bathroom's unique specifications through a Kitchen & Bath Showroom or contractor.

### PRO DESIGNS COLLECTION

Our 10 luxe designs can be fully customized to fit unique specifications. Surround a bathroom in seamless luxury by covering all the walls. Or, keep it simple in a standard shower stall.