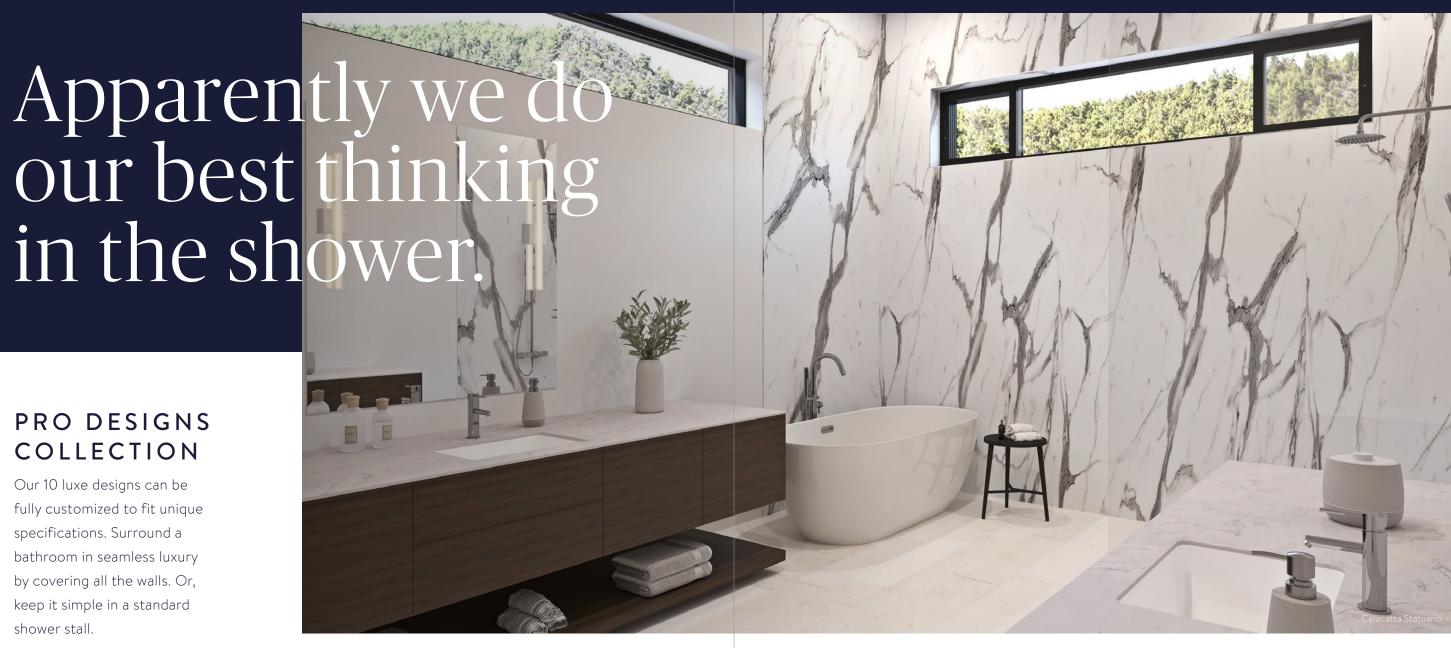

# in the shower.

### PRO DESIGNS COLLECTION

Our 10 luxe designs can be fully customized to fit unique specifications. Surround a bathroom in seamless luxury by covering all the walls. Or, keep it simple in a standard shower stall.