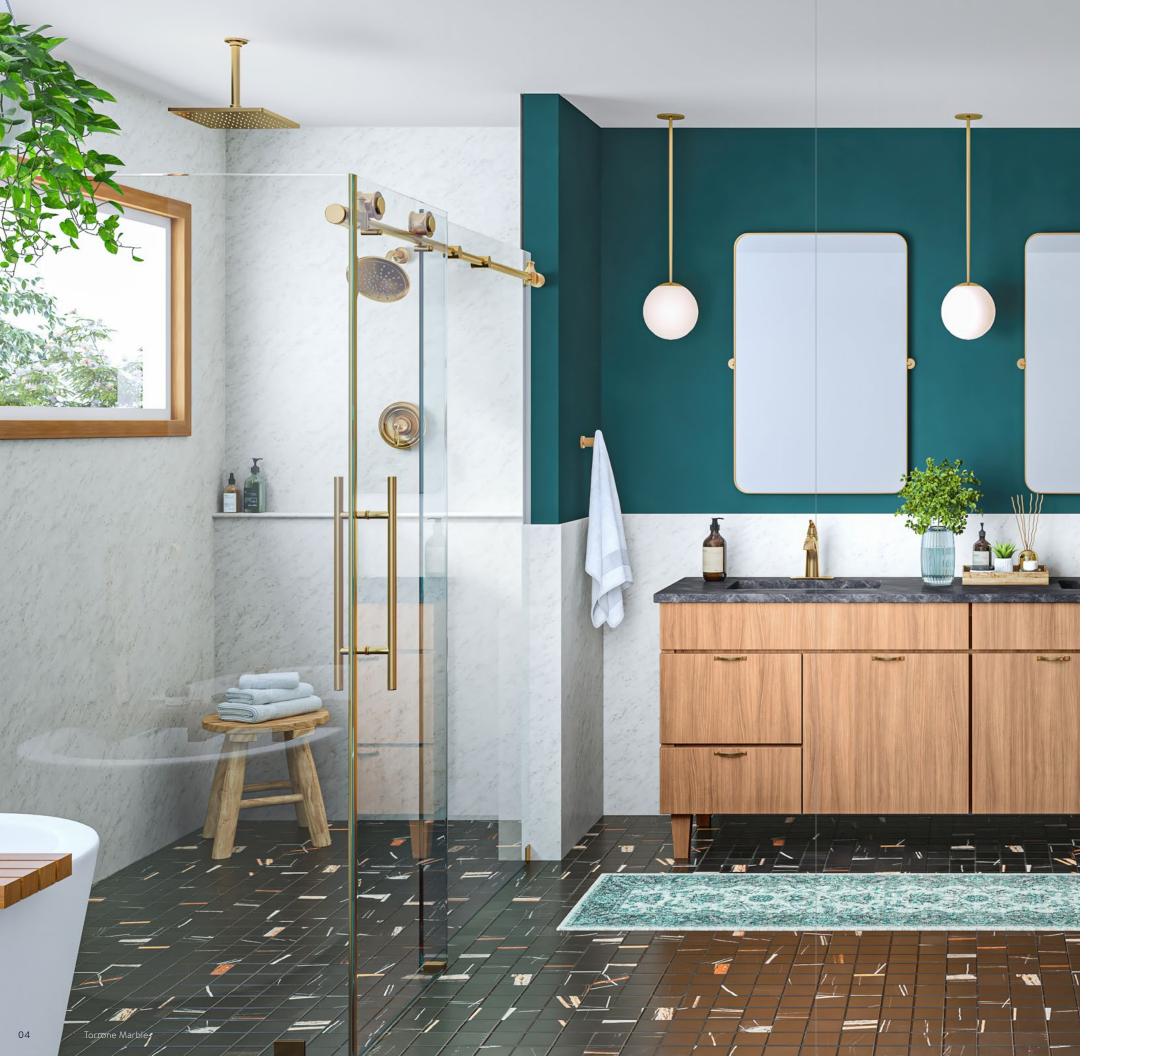

### Torrone Marble

N7008

Surround yourself in classic elegance with a bit of play. Subtle grey veining on a crisp white backdrop gives this marble-like surface a timeless, uncluttered look.