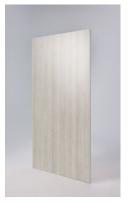

## Legacy Ash

This taupe wood grain pattern mimics a planked design, offering welcoming & light serenity. Pair it with neutral grain finishes for a classic look.