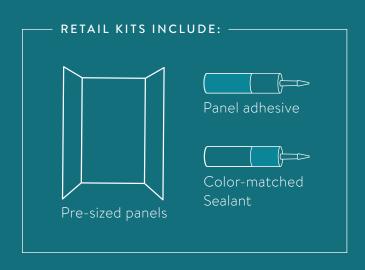

# We thought outside the box to deliver a shower inside a box.

Both Menards & Lowe's exclusive retail kits include our patented panels, adhesive and color-matched sealant for a grout-free application in as quick as 2.5 hours. With panels already pre-cut and available at standard shower & bath surround sizes, installation is simple—making for a thrilling transformation.