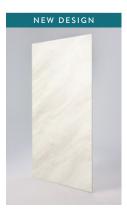

### **NEW DESIGN**

## White Sands

The warm tonal colors move across the surface mimicking wind-swept sands.