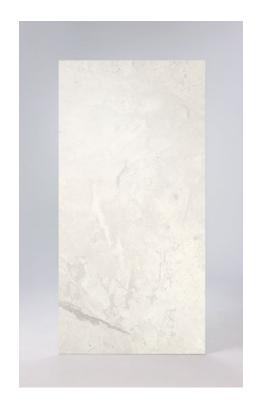

## Aria White

W7001

Solid white through and through, this stone-like surface delivers a crisp, clean style that can feel classic, modern and anything in between.