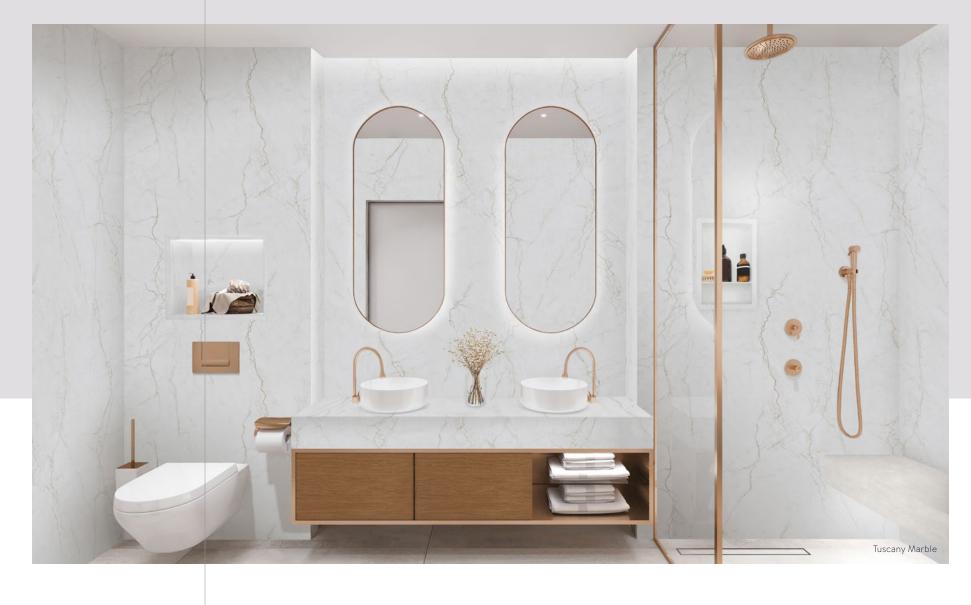

## Tuscany Marble

Subtle bronze veining warms up this white textured marble, creating a look that's both crisp and rich.