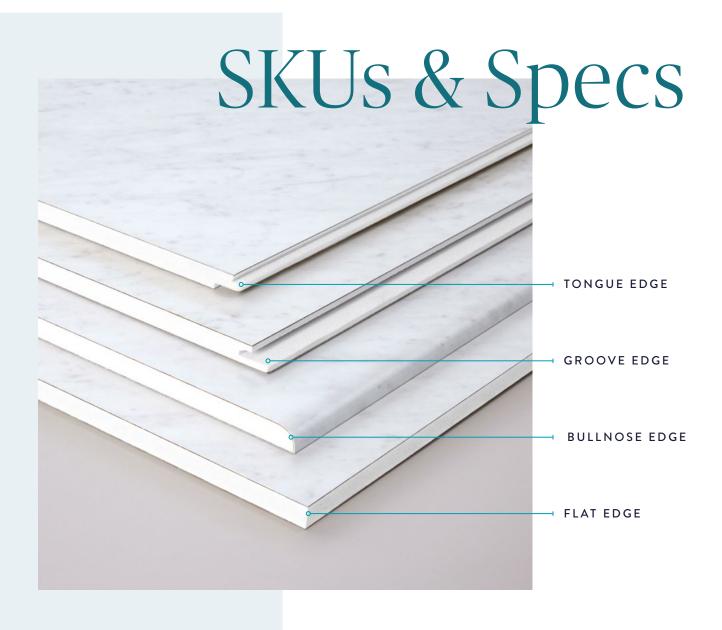

### TONGUE EDGE + FLAT EDGE

The easy-to-handle TE/FE panels are ideal for a seamed back wall.

#### **GROOVE EDGE + FLAT EDGE**

The easy-to-handle GE/FE panels are ideal for a seamed back wall.

#### FLAT EDGE + FLAT EDGE

The FE/FE panels are best for a one piece wall.

#### BULLNOSE EDGE + FLAT EDGE

The Bullnose Edge is perfect for wing wall or terminating walls.

#### TONGUE EDGE + GROOVE EDGE

This most flexible panel is used when you want to continue the design beyond the single-panel widths.

#### TONGUE EDGE + BULLNOSE EDGE

Use this Bullnose Edge combined with a TE to cap the end of the TE/GE panels.

### GROOVE EDGE + BULLNOSE EDGE

Use this Bullnose Edge combined with a GE to cap the end of the TE/GE panels.

### BULLNOSE EDGE + BULLNOSE EDGE

With two Bullnose Edges, this is the ideal panel to feature behind a free-standing bathtub or a stand-alone wall.

Shop Accessories
COMPLETE
YOUR BATHROOM
TRANSFORMATION