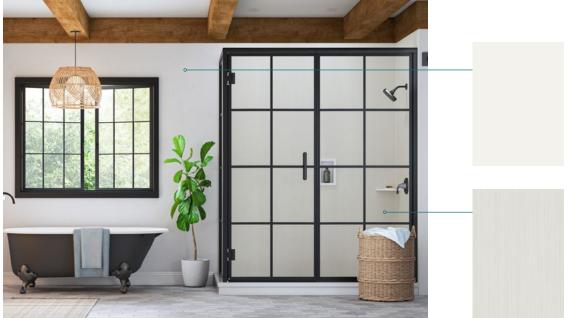

## WATERPROOF. YUCK-PROOF. LIFE-PROOF. YAWN-PROOF.

Made to withstand mildew or mishaps, spills & splatters—Wetwall has it covered.

Pro Design
ARIA WHITE

Pro Design STACCATO

### Can't decide on just one design?

THEN DON'T.

Pro Designs can mix & match and install on every wall, every corner...even the ceiling. Customize and order panels for your bathroom's unique specifications through a Kitchen & Bath Showroom or contractor.

SHOP ALL
PRO DESIGNS

12

PERFECT FOR DIYers

Dream i Do it...
yourself.

Tired of that tired, old tile? Just cover it up. These lightweight yet large-scale panels mean you can lift with ease and cover up old walls quick. Use our Wilsonart® Adhesive