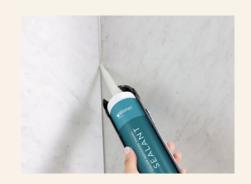

### PATENTED WATERPROOF PANEL SYSTEM

Installs seamlessly with customizable tongueand-groove panels & color-matched sealant.

Oh and did we mention that it's a tongueand-groove panel system you can easily install yourself?

AT YOUR DOOR
IN 2 WEEKS,
IN THE BATHROOM
IN 2.5 HOURS.

DISCOVER WHY WETWALL
STACKS UP AGAINST
THE COMPETITION

Delivered to your door in 2 weeks. In your bathroom in as little as 2.5 hours.

Bullnose edge installation means no extra trim required.

5 SEAMLESS

SCAN FOR COMPLETE INSTALLATION & HOW-TO RESOURCES