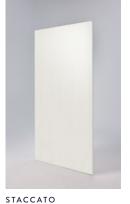

## Staccato

With light grey converging lines on a plane of white, wood-like Staccato's relaxed streaking coats a space in calm and comfort.