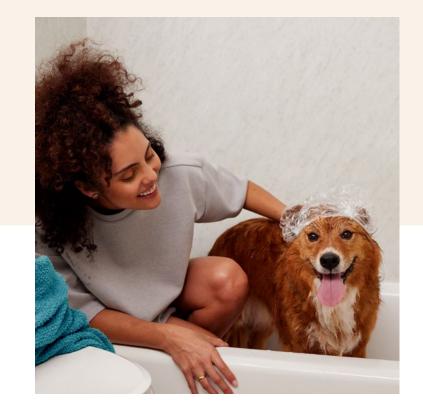

### Worry-free walls that are ready for whatever

Our durable panels perform well under pressure—designed to withstand everyday use, no matter what the day brings.

"ин он"

"OH WOW"

Soap & water keeps it clean.

### PERFECT FOR BUSY FAMILIES

These walls are

## WATERPROOF. YUCK-PROOF. LIFE-PROOF. YAWN-PROOF.

Made to withstand mildew or mishaps, spills & splatters—Wetwall has it covered.

Pro Design
ARIA WHITE

Pro Design STACCATO