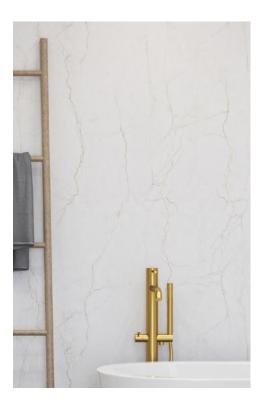

### DARING DESIGNS

Looks like marble, stone or wood—including abstract patterns—and weighs a lot less.

### WASHING OUT THE COMPETITION

No other surface compares to the revolutionary, waterproof material of Wetwall. It out-beauties stone, outperforms marble and out-simplifies tile—creating luxury looks without the black-tie pricetag.

## Wow...that's not real marble?

Having guests over? Suddenly no house tour is complete without a stop at your magnificent new bathroom.

From modern to classic, elegant to timeless, Wetwall elevates the aesthetic of any bathroom and coordinates with new or existing fixtures. Our wall panels rival large slabs of stone, creating a seamless finish that looks just as luxurious as the real thing but costs a lot less.