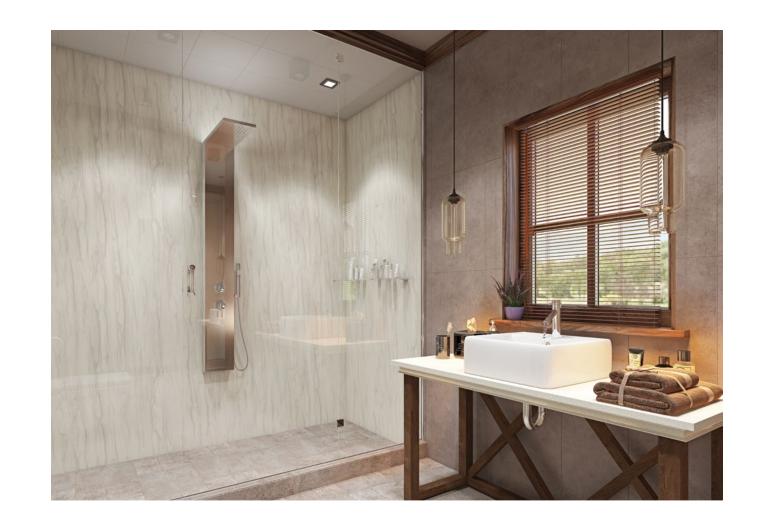

### DARING DESIGNS

Looks like marble, stone or wood—including abstract patterns—and weighs a lot less.

### WASHING OUT THE COMPETITION

No other surface compares to the revolutionary, waterproof material of Wetwall. It out-beauties stone, outperforms marble and out-simplifies tile—creating luxury looks without the black-tie pricetag.

## Wow...that's not real marble?

Having guests over? Suddenly no house tour is complete without a stop at your magnificent new bathroom.

From modern to classic, elegant to timeless, Wetwall elevates the aesthetic of any bathroom and coordinates with new or existing fixtures. Our wall panels rival large slabs of stone, creating a seamless finish that looks just as luxurious as the real thing but costs a lot less.