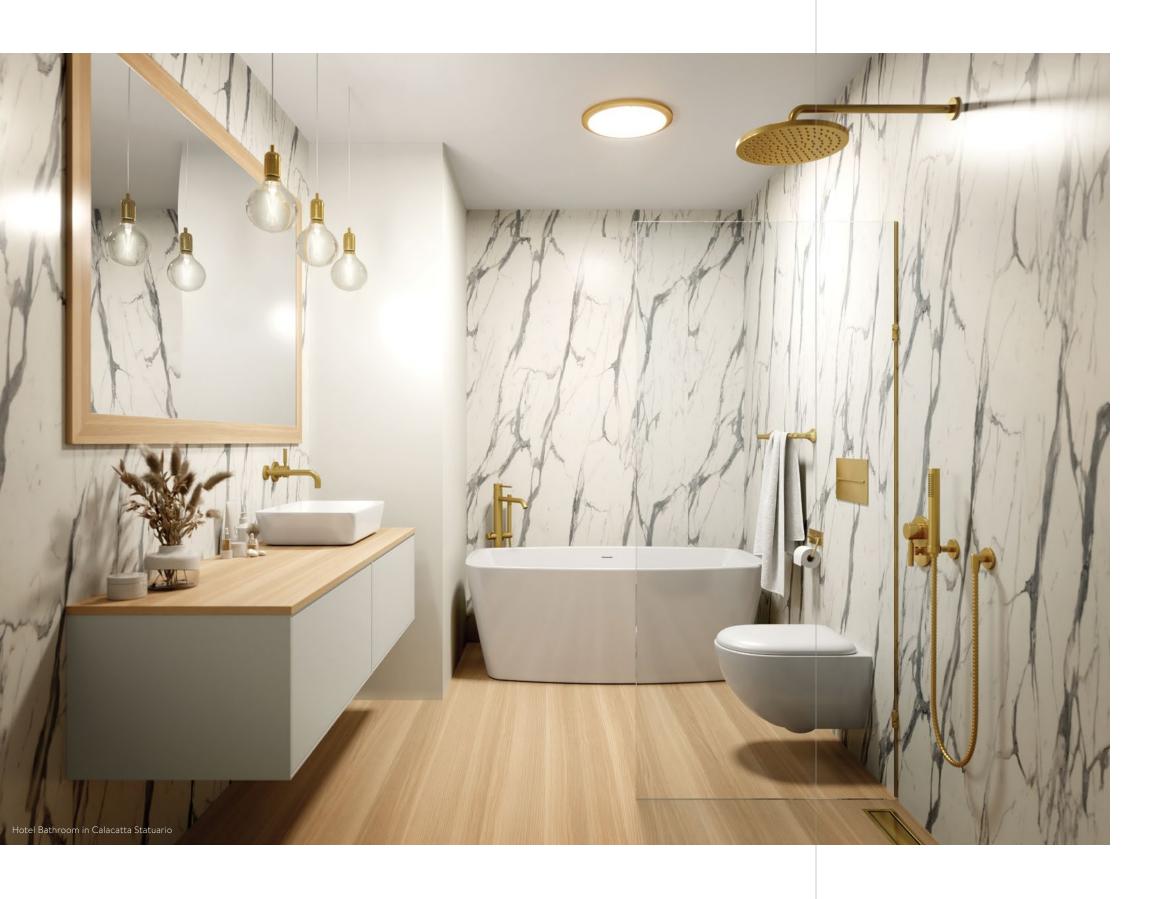

## Calacatta Statuario

This bright-white marble design boasts varying sizes of light grey, grey and black veining for a bold look brimming with grandeur.