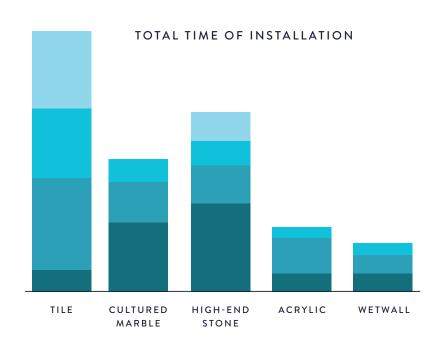

### WASHING OUT THE COMPETITION

No other surface compares to the revolutionary, waterproof material of Wetwall. It out-beauties stone, outperforms marble and out-simplifies tile—creating luxury looks without the black-tie pricetag.

Oh and did we mention that it's a tongueand-groove panel system you can easily install yourself?

AT YOUR DOOR
IN 2 WEEKS,
IN THE BATHROOM
IN 2.5 HOURS.

DISCOVER WHY WETWALL
STACKS UP AGAINST
THE COMPETITION