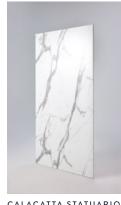

## Calacatta Statuario

This bright-white marble design boasts varying sizes of light grey, grey and black veining for a bold look brimming with grandeur.