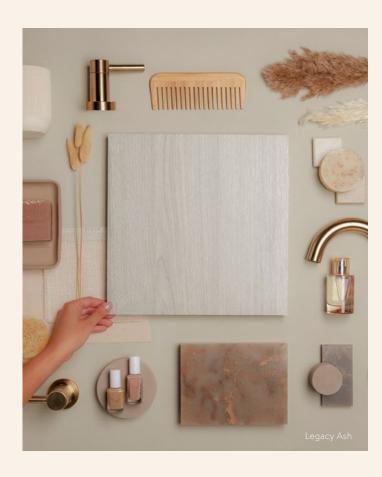

## Legacy Ash

This taupe wood grain pattern mimics a planked design, offering welcoming & light serenity. Pair it with neutral grain finishes for a classic look.