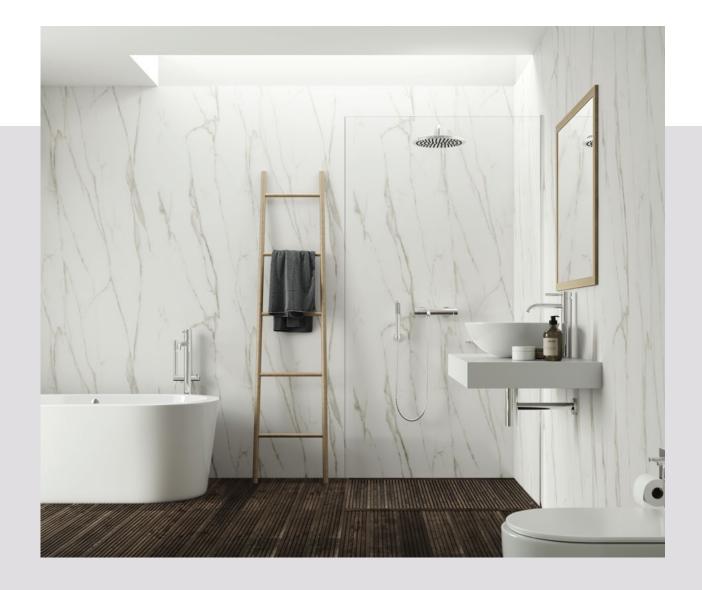

# Meet the modern alternative to tile

AND PREPARE TO LOSE YOUR MARBLE(S)

with a revolutionary design material that transforms bathrooms quicker, cheaper and easier.

### IT'S KIND OF LIKE DRYWALL. EXCEPT IT'S WETWALL.

### PATENTED WATERPROOF PANEL SYSTEM

Installs seamlessly with customizable tongueand-groove panels & color-matched sealant.

### DARING DESIGNS

Looks like marble, stone or wood—including abstract patterns—and weighs a lot less.

### SPEEDY DELIVERY & INSTALLATION

In hand in 2 weeks, in the bathroom in 2.5 hours. Plus, exceptional, reliable service.

### SCRATCH-& SCUFF-RESISTANT AEON™ TECHNOLOGY

Does double duty: works hard in busy bathrooms & looks luxe longer.

### ANTIMICROBIAL PROTECTION

Inhibits the growth of bacteria, mold and mildew, cleans easily and won't wash off.

06

### WASHING OUT THE COMPETITION

No other surface compares to the revolutionary, waterproof material of Wetwall. It out-beauties stone, outperforms marble and out-simplifies tile—creating luxury looks without the black-tie pricetag.

## Wow...that's not real marble?

Having guests over? Suddenly no house tour is complete without a stop at your magnificent new bathroom.

From modern to classic, elegant to timeless, Wetwall elevates the aesthetic of any bathroom and coordinates with new or existing fixtures. Our wall panels rival large slabs of stone, creating a seamless finish that looks just as luxurious as the real thing but costs a lot less.