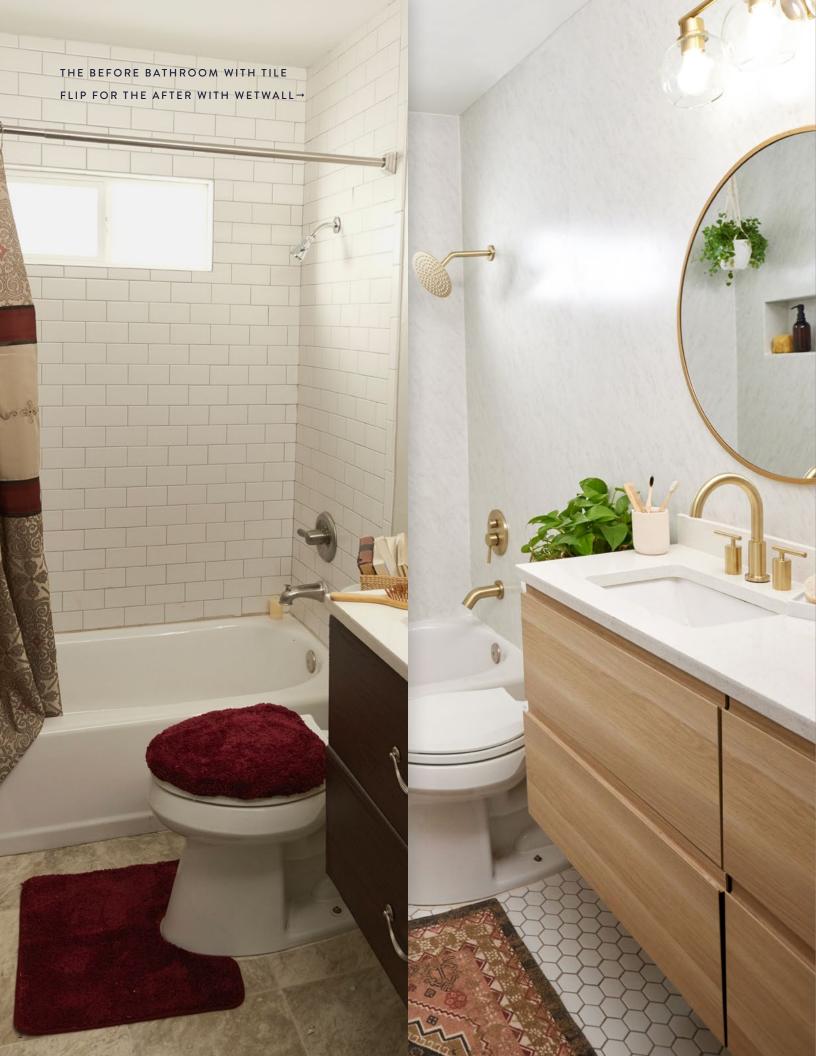

### WASHING OUT THE COMPETITION

No other surface compares to the revolutionary, waterproof material of Wetwall. It out-beauties stone, outperforms marble and out-simplifies tile—creating luxury looks without the black-tie pricetag.

Oh and did we mention that it's a tongueand-groove panel system you can easily install yourself?

AT YOUR DOOR
IN 2 WEEKS,
IN THE BATHROOM
IN 2.5 HOURS.

DISCOVER WHY WETWALL
STACKS UP AGAINST
THE COMPETITION

When families need a new bathroom, but can't manage without the old one, they turn to Wetwall. Thanks to the convenience of the tongueand-groove system, our waterproof panels snap into place, right over worn-out tile.

## Wow...that's not real marble?

Having guests over? Suddenly no house tour is complete without a stop at your magnificent new bathroom.

From modern to classic, elegant to timeless, Wetwall elevates the aesthetic of any bathroom and coordinates with new or existing fixtures. Our wall panels rival large slabs of stone, creating a seamless finish that looks just as luxurious as the real thing but costs a lot less.