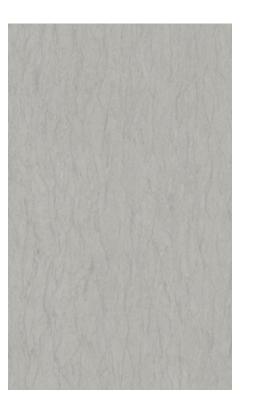

## Staccato

With light grey converging lines on a plane of white, wood-like Staccato's relaxed streaking coats a space in calm and comfort.