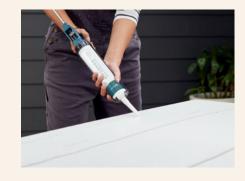

Delivered to your door in 2 weeks. In your bathroom in as little as 2.5 hours.

Bullnose edge installation means no extra trim required.

5 SEAMLESS

SCAN FOR COMPLETE INSTALLATION & HOW-TO RESOURCES

### TONGUE EDGE + FLAT EDGE

The easy-to-handle TE/FE panels are ideal for a seamed back wall.

#### **GROOVE EDGE + FLAT EDGE**

The easy-to-handle GE/FE panels are ideal for a seamed back wall.

#### FLAT EDGE + FLAT EDGE

The FE/FE panels are best for a one piece wall.