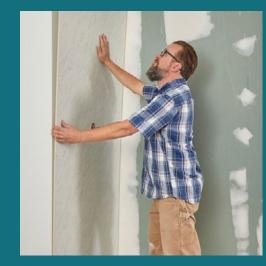

SHOP ALL
PRO DESIGNS

12

PERFECT FOR DIYers

Dream i Do it...
yourself.

Tired of that tired, old tile? Just cover it up. These lightweight yet large-scale panels mean you can lift with ease and cover up old walls quick. Use our Wilsonart® Adhesive

Delivered to your door in 2 weeks. In your bathroom in as little as 2.5 hours.

Bullnose edge installation means no extra trim required.

5 SEAMLESS

SCAN FOR COMPLETE INSTALLATION & HOW-TO RESOURCES