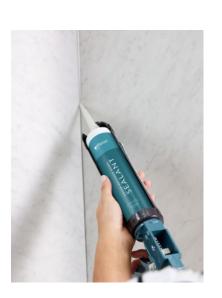

### STICK & SEAL

Hold your project together with high performance Wilsonart® Adhesive. Its outstanding bond strength and high heat resistance make it the ideal adhesive for Wetwall installation.

Want to try before you buy?