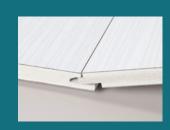

### Back Wall Configurations

### TONGUE EDGE + FLAT EDGE

The easy-to-handle TE/FE panels are ideal for a seamed back wall.

#### **GROOVE EDGE + FLAT EDGE**

The easy-to-handle GE/FE panels are ideal for a seamed back wall.

#### FLAT EDGE + FLAT EDGE

The FE/FE panels are best for a one piece wall.