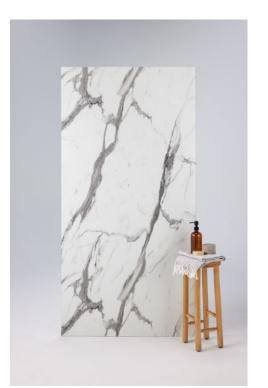

### DARING DESIGNS

Looks like marble, stone or wood—including abstract patterns—and weighs a lot less.

### WASHING OUT THE COMPETITION

No other surface compares to the revolutionary, waterproof material of Wetwall. It out-beauties stone, outperforms marble and out-simplifies tile—creating luxury looks without the black-tie pricetag.

## Wow...that's not real marble?

Having guests over? Suddenly no house tour is complete without a stop at your magnificent new bathroom.

From modern to classic, elegant to timeless, Wetwall elevates the aesthetic of any bathroom and coordinates with new or existing fixtures. Our wall panels rival large slabs of stone, creating a seamless finish that looks just as luxurious as the real thing but costs a lot less.