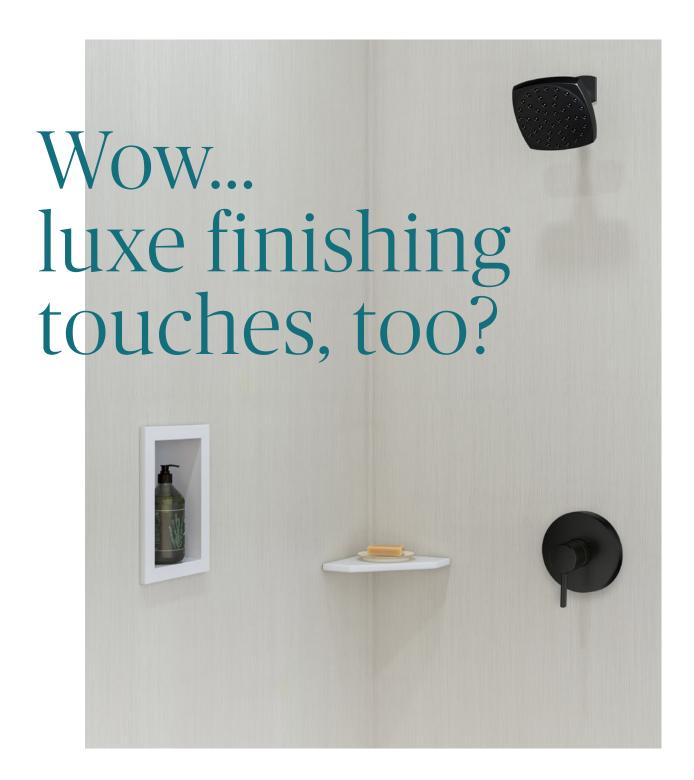

### STORAGE SOLUTIONS

Complete your bathroom transformation with coordinating, prefabricated niches & shelves. Available in Designer White (as shown) & Antique White.

SINGLE SHELF RECESSED NICHE

CORNER SHELF