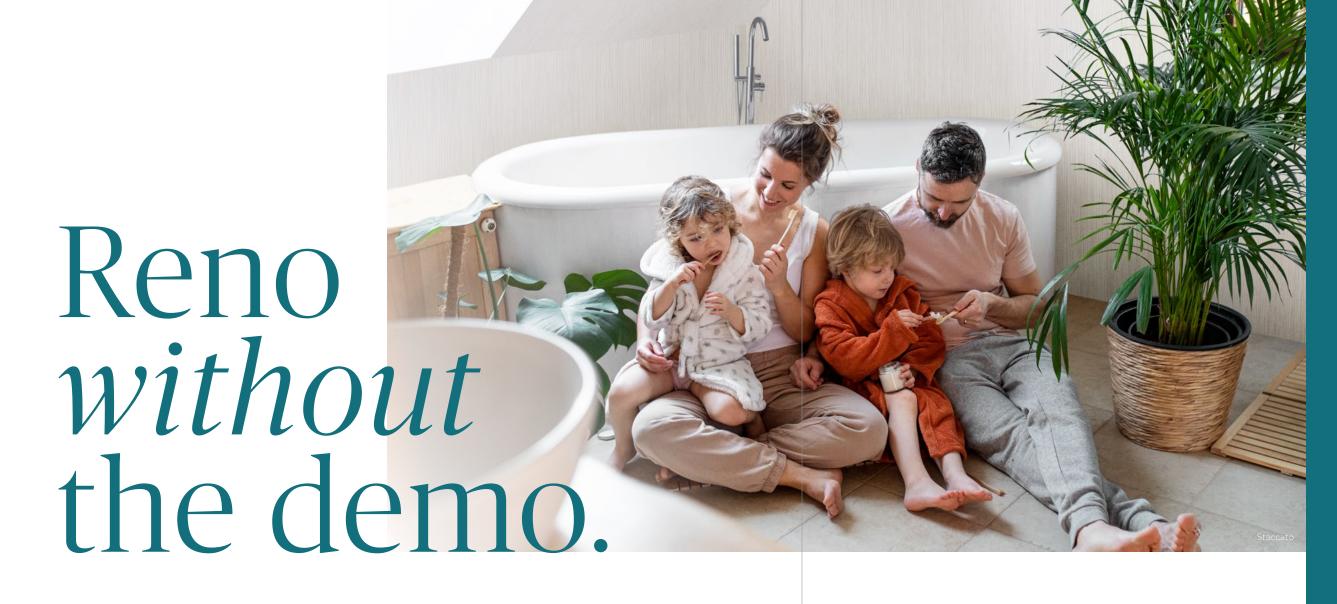

When families need a new bathroom, but can't manage without the old one, they turn to Wetwall. Thanks to the convenience of the tongueand-groove system, our waterproof panels snap into place, right over worn-out tile.

SHOP ALL
PRO DESIGNS

12

PERFECT FOR DIYers

Dream i Do it...
yourself.

Tired of that tired, old tile? Just cover it up. These lightweight yet large-scale panels mean you can lift with ease and cover up old walls quick. Use our Wilsonart® Adhesive