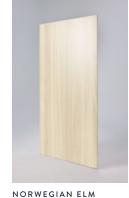

## Norwegian Elm

W7015

Modern with clean lines, this straight grain is intermingled with subtle cathedrals in an overall light neutral color. This is the definition of calm.

It's easy to create a modern and soothing sanctuary with Wetwall™ Waterproof Panels. We can help bring your vision to life with additional technical resources, specification guides, videos and more.