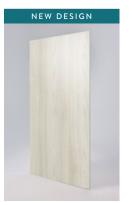

Think inside the box, with almost everything you need to install. Pre-cut bath & shower kits conveniently come in standard sizes.

- PRO DESIGNS

NEW DESIGN

DARLINGTON CHERRY W7058

TUSCANY MARBLE W7057

W7008

## Tuscany Marble

Subtle bronze veining warms up this white textured marble, creating a look that's both crisp and rich.