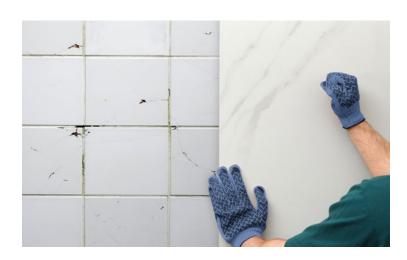

SHOP ALL
PRO DESIGNS

12

PERFECT FOR DIYers

Dream i Do it...
yourself.

Tired of that tired, old tile? Just cover it up. These lightweight yet large-scale panels mean you can lift with ease and cover up old walls quick. Use our Wilsonart® Adhesive

Delivered to your door in 2 weeks. In your bathroom in as little as 2.5 hours.

Bullnose edge installation means no extra trim required.

5 SEAMLESS

SCAN FOR COMPLETE INSTALLATION & HOW-TO RESOURCES