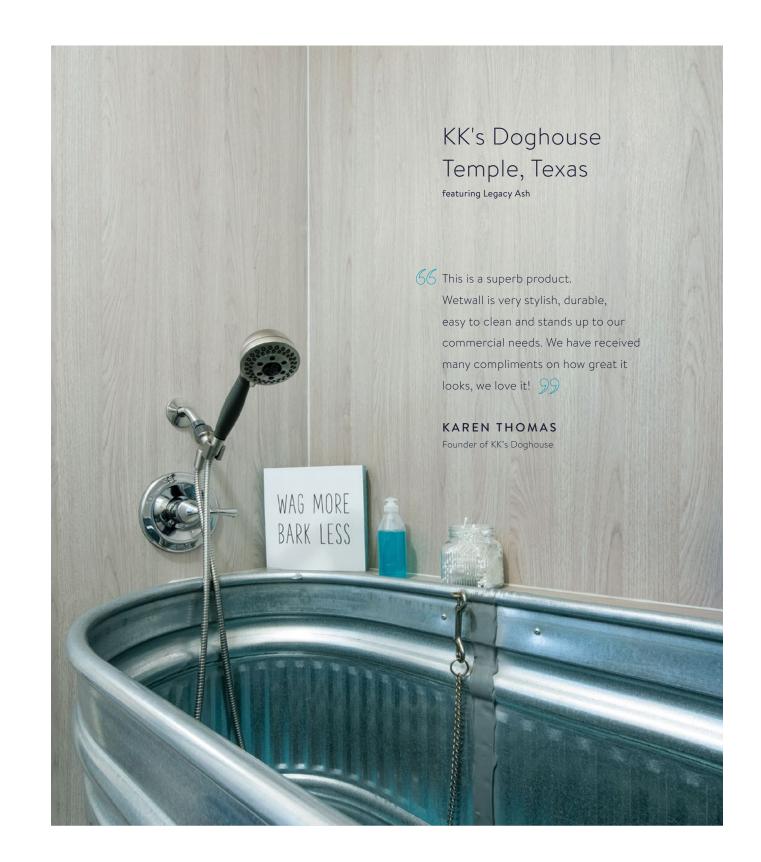

### PERFORMANCE THAT'S RIGHT AT HOME.

(Even when it's not a home.)

Wetwall's panel system is waterproof, scratch- & scuff-resistant, and EPA-approved antimicrobial. It makes perfect sense for commercial applications where durability and cleanliness are a priority, such as hotels, hospitals, schools and other shared spaces.

#### COMMERCIAL APPLICATIONS

Vermont Middle
School elevates
athletic facilities
with Wetwall

DON'T TAKE OUR WORD FOR IT. VIEW MORE ABOVE.

## Legacy Ash

This taupe wood grain pattern mimics a planked design, offering welcoming & light serenity. Pair it with neutral grain finishes for a classic look.