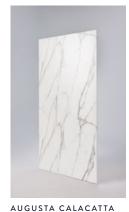

## Augusta Calacatta

Bold, large-scale grey charcoal striations and warm shadows offset a milky white background to create classic elegance with a bit of playfulness. It's luxury and personality, all at once.