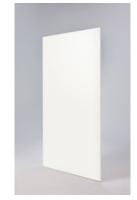

## Aria White

W7001

Solid white through and through, this stone-like surface delivers a crisp, clean style that can feel classic, modern and anything in between.