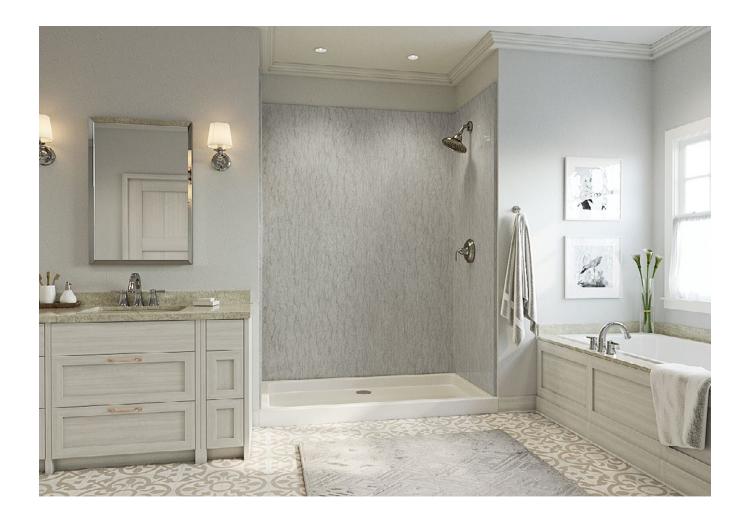

## WATERPROOF. YUCK-PROOF. LIFE-PROOF. YAWN-PROOF.

Made to withstand mildew or mishaps, spills & splatters—Wetwall has it covered.

Pro Design
ARIA WHITE

Pro Design STACCATO

## Staccato

With light grey converging lines on a plane of white, wood-like Staccato's relaxed streaking coats a space in calm and comfort.