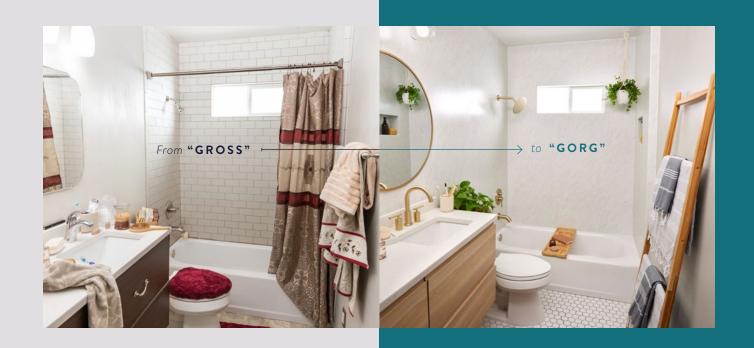

### WASHING OUT THE COMPETITION

No other surface compares to the revolutionary, waterproof material of Wetwall. It out-beauties stone, outperforms marble and out-simplifies tile—creating luxury looks without the black-tie pricetag.

When families need a new bathroom, but can't manage without the old one, they turn to Wetwall. Thanks to the convenience of the tongueand-groove system, our waterproof panels snap into place, right over worn-out tile.

## Wow...that's not real marble?

Having guests over? Suddenly no house tour is complete without a stop at your magnificent new bathroom.

From modern to classic, elegant to timeless, Wetwall elevates the aesthetic of any bathroom and coordinates with new or existing fixtures. Our wall panels rival large slabs of stone, creating a seamless finish that looks just as luxurious as the real thing but costs a lot less.