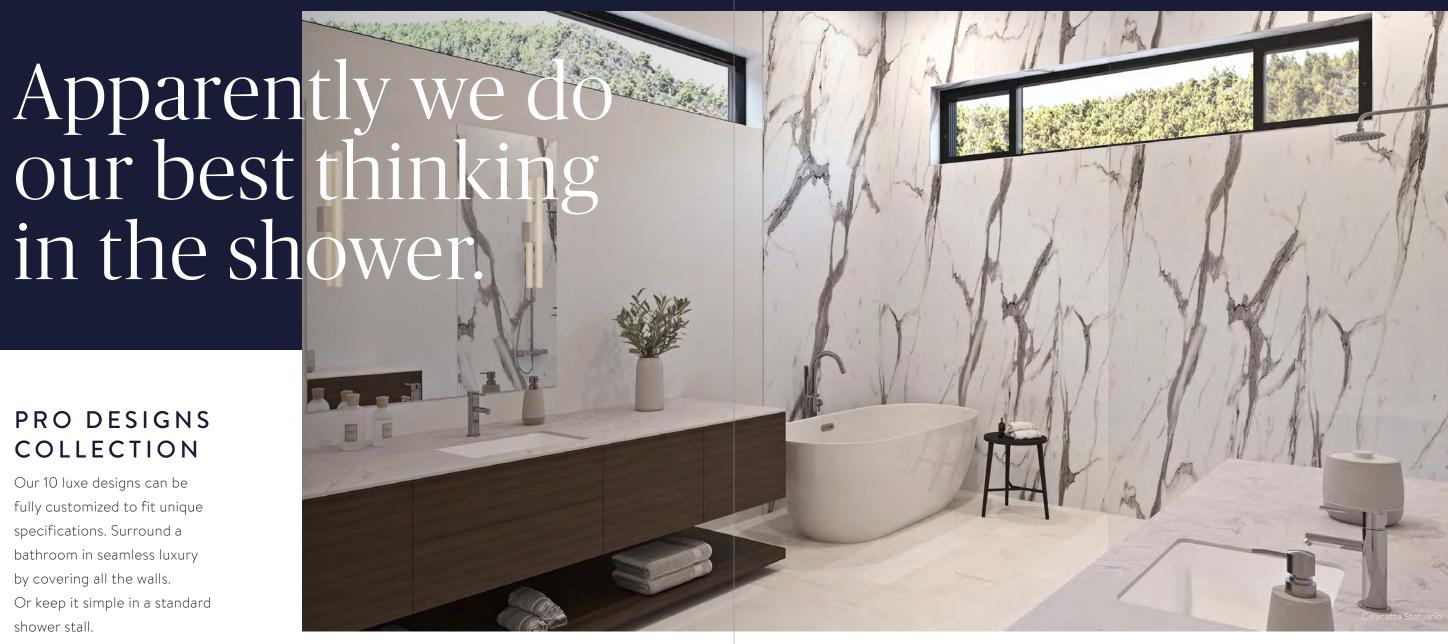

# in the shower.

#### PRO DESIGNS COLLECTION

Our 10 luxe designs can be fully customized to fit unique specifications. Surround a bathroom in seamless luxury by covering all the walls. Or keep it simple in a standard shower stall.