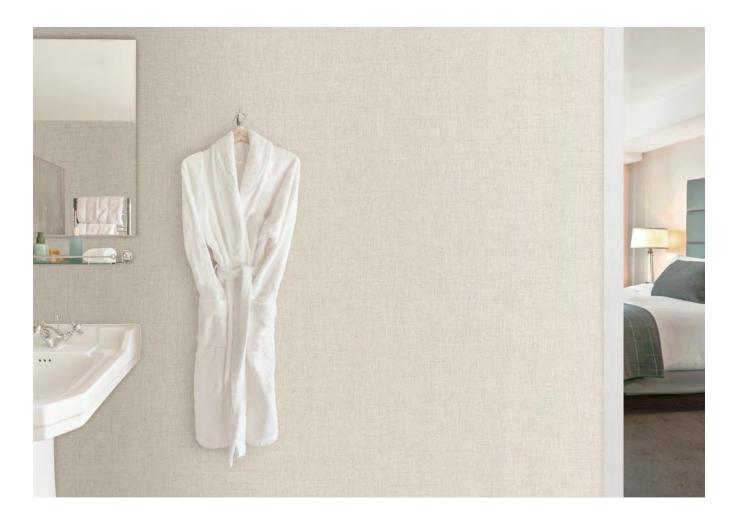

# Meet the modern alternative to tile.

Wetwall<sup>™</sup> is a patented, waterproof, tongue-and-groove bathroom panel system that locks water out without the grout. It's a revolutionary design material that transforms bathrooms quicker, cheaper and easier than tile. And inspires all kinds of wows.

#### IT'S KIND OF LIKE DRYWALL. EXCEPT IT'S WETWALL.

#### PATENTED WATERPROOF PANEL SYSTEM

Installs seamlessly with customizable tongueand-groove panels & color-matched sealant.