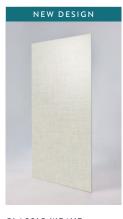

#### **NEW DESIGN**

# Tuscany Marble

Subtle bronze veining warms up this white textured marble, creating a look that's both crisp and rich.