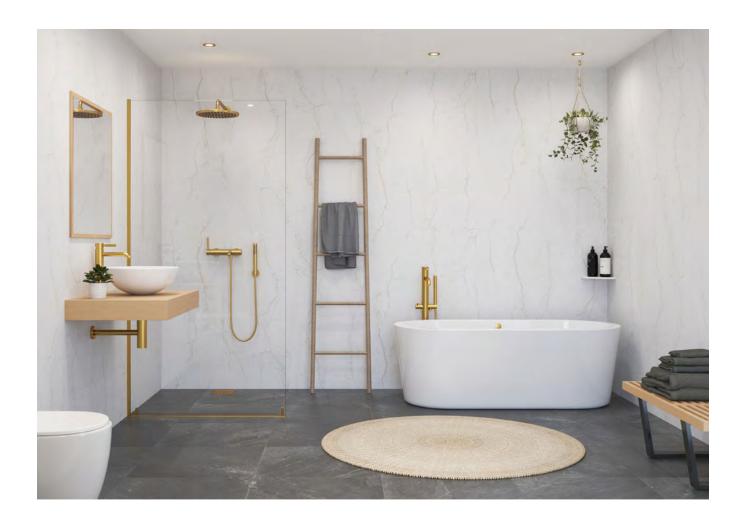

# Meet the modern alternative to tile.

Wetwall<sup>™</sup> is a patented, waterproof, tongue-and-groove bathroom panel system that locks water out without the grout. It's a revolutionary design material that transforms bathrooms quicker, cheaper and easier than tile. And inspires all kinds of wows.

#### PATENTED WATERPROOF PANEL SYSTEM

Installs seamlessly with customizable tongueand-groove panels & color-matched sealant.

# Wow...that's not real marble?

Having guests over? Suddenly no house tour is complete without a stop at your magnificent new bathroom.

From modern to classic, elegant to timeless, Wetwall elevates the aesthetic of any bathroom and coordinates with new or existing fixtures. Our wall panels rival large slabs of stone, creating a seamless finish that looks just as luxurious as the real thing but costs a lot less.