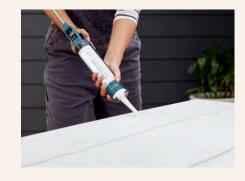

#### PATENTED WATERPROOF PANEL SYSTEM

Installs seamlessly with customizable tongueand-groove panels & color-matched sealant.

Tired of that tired, old tile? Just cover it up. These lightweight yet large-scale panels mean you can lift with ease and cover up old walls quickly. Use our Wilsonart® Adhesive and Color-Matched Sealant for the best results. Simple, speedy, stylish.

### STICK & SEAL

Hold your project together with high performance Wilsonart® Adhesive. Its outstanding bond strength and high heat resistance make it the ideal adhesive for Wetwall installation.

Wilsonart® high-quality sealant comes in 6 colors—specially formulated to match the colors of all Wetwall panel designs. Plus, it's antifungal, providing a lasting water-resistant seal.