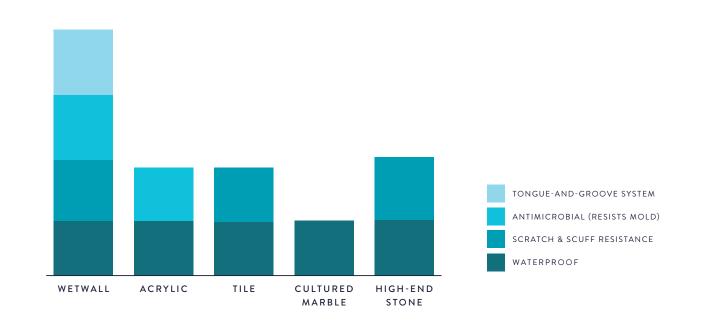

#### PATENTED WATERPROOF PANEL SYSTEM

Installs seamlessly with customizable tongueand-groove panels & color-matched sealant.

#### DARING DESIGNS

Looks like marble, stone or wood-including abstract patterns—and weighs a lot less.

#### SCRATCH- & SCUFF-RESISTANT AEON™ TECHNOLOGY

Does double duty: works hard in busy bathrooms & looks luxe longer.

#### ANTIMICROBIAL PROTECTION

Inhibits the growth of bacteria, mold and mildew, cleans easily and won't wash off.