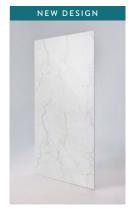

# Tuscany Marble

Subtle bronze veining warms up this white textured marble, creating a look that's both crisp and rich.