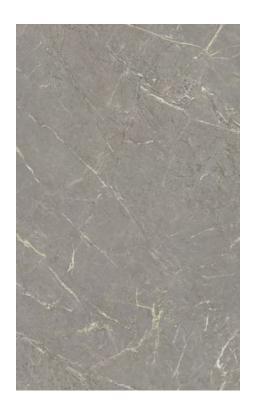

# Midnight Elegance

A jet black marble with elegant crossdirectional white veins. 

BEFORE AFTER

Seeing is believing. Pro Plus Designs are easy on the eyes, and on the timeline.

With Wetwall, you can transform high-traffic spaces in a fraction