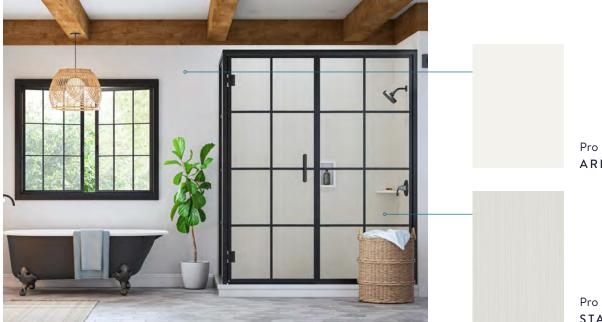

# WATERPROOF. YUCK-PROOF. LIFE-PROOF. YAWN-PROOF.

Made to withstand mildew & mishaps, spills & splatters—Wetwall has it covered.

Pro Design
ARIA WHITE

Pro Design
STACCATO

#### PRO DESIGNS -

TUSCANY MARBLE W7057

DARLINGTON CHERRY

ARIA WHITE

STACCATO W7004

TORRONE MARBLE W7008

AUGUSTA CALACATTA W7055

CALACATTA STATUARIO W7036