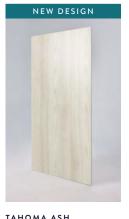

#### MENARDS DESIGNS

CHATHAM CARRARA W7061

W7060

TAHOMA ASH W7059

NESTOS MARBLE W7026

# Tahoma Ash

This warm toned, straight grain design paired with partial cathedral peaks offers a natural, elevated look to any space.

RETAIL KIT COLLECTIONS — MENARDS EXCLUSIVE DESIGNS

NEW MENARDS DESIGN