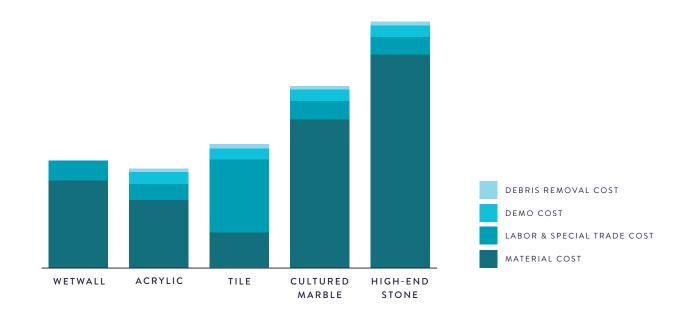

When you compare a Wetwall install to a typical tile and grout job where you have to gut and pull the old tile out, the tile work probably costs about three to four times more in labor and materials.

#### **BEATS THE COST OF TILE**

Graceful Lines

Total start-to-finish price for materials, time and labor is less than tile.