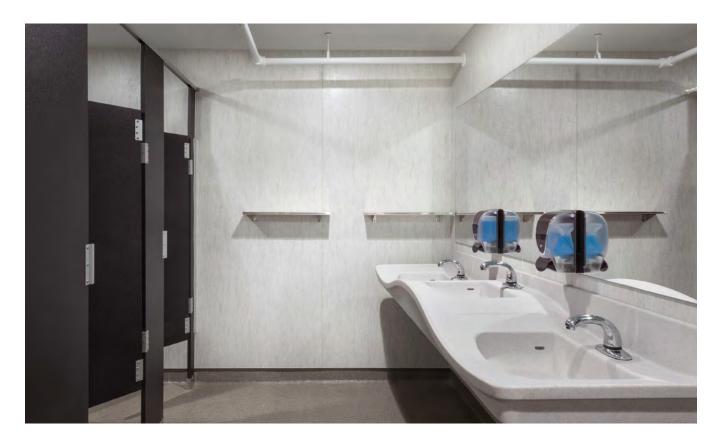

# Office restroom reno works smarter, not harder.

Wetwall offered a no-demo reno solution for this high-traffic space in an historically-preserved building. Panels were easily installed directly over tile to provide a modern look for what would have otherwise been a costly project.