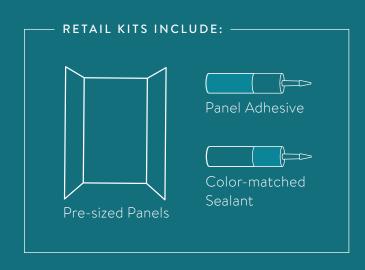

# We thought outside the box to deliver a shower inside a box.

Both Menards & Lowe's exclusive retail kits include our patented panels, adhesive and color-matched sealant for a grout-free application in as quick as 2.5 hours. With panels already pre-cut and available at standard shower & bath surround sizes, installation is simple—making for a thrilling transformation.

### STICK & SEAL

Hold your project together with high performance Wilsonart® Adhesive. Its outstanding bond strength and high heat resistance make it the ideal adhesive for Wetwall installation.

Wilsonart® high-quality sealant comes in 6 colors—specially formulated to match the colors of all Wetwall panel designs. Plus, it's antifungal, providing a lasting water-resistant seal.