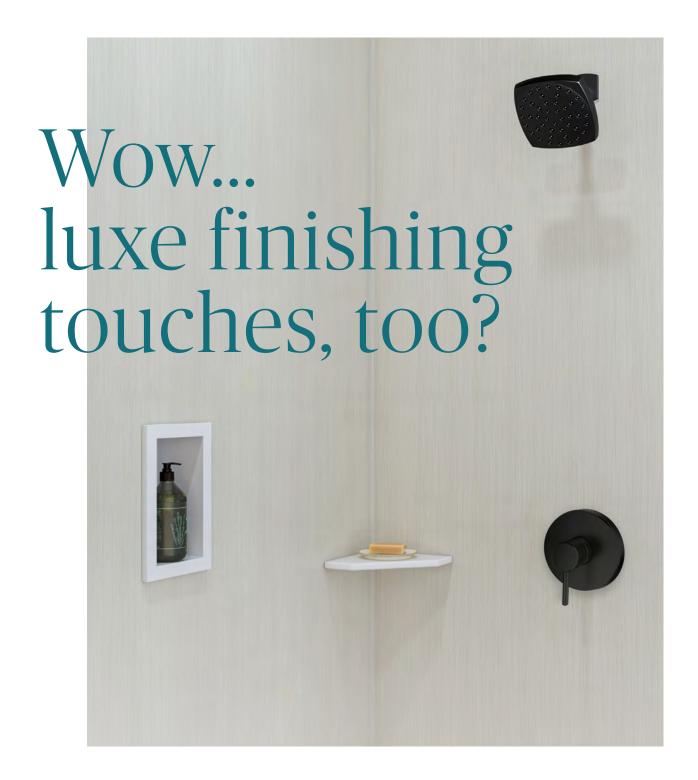

# 

Installs in a snap?

No grout required?

A no-demo reno?

Goes right in over old tile?

I can do it myself?

Works for new builds too?

It's antimicrobial?

It won't get scratched?

It's easy to clean?

It saves me time and money?

lt's lightweight?

It's not real marble?

It ships that fast?

I don't have to wait for backorder?

Still looks amazing years later?

# Meet the modern alternative to tile.

Wetwall<sup>™</sup> is a patented, waterproof, tongue-and-groove bathroom panel system that locks water out without the grout. It's a revolutionary design material that transforms bathrooms quicker, cheaper and easier than tile. And inspires all kinds of wows.

#### PATENTED WATERPROOF PANEL SYSTEM

Installs seamlessly with customizable tongueand-groove panels & color-matched sealant.

#### DARING DESIGNS

Looks like marble, stone or wood-including abstract patterns—and weighs a lot less.

#### SCRATCH- & SCUFF-RESISTANT AEON™ TECHNOLOGY

Does double duty: works hard in busy bathrooms & looks luxe longer.

#### ANTIMICROBIAL PROTECTION

Inhibits the growth of bacteria, mold and mildew, cleans easily and won't wash off.