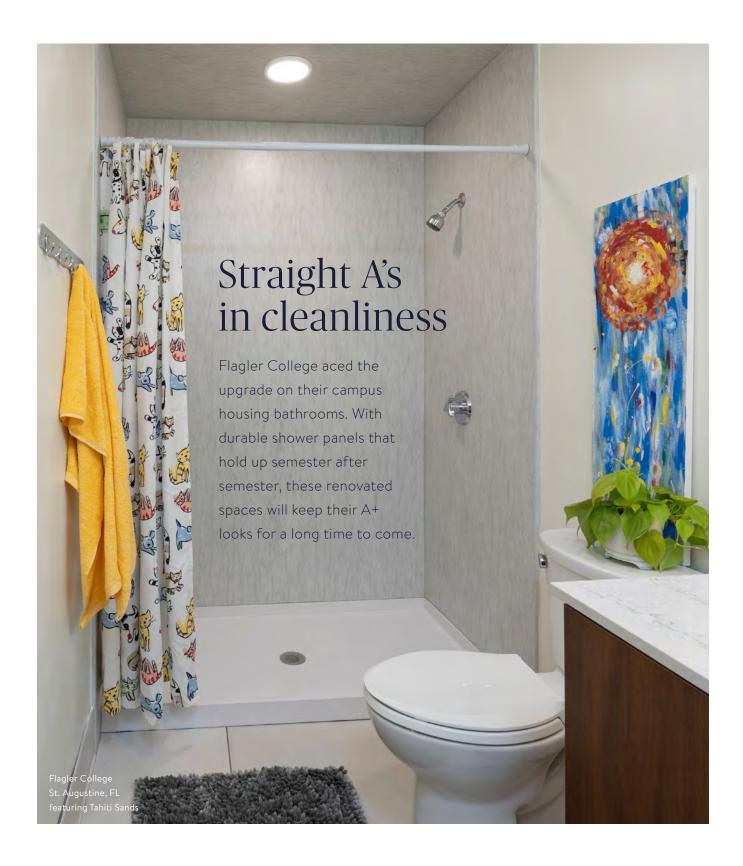

Since this project was located in Flagler
College's historic Ponce Hall, I needed
a product that had a luxurious look but
was also durable and easy to maintain.
Wetwall met all our needs and has served
the students well.

#### SUMNER CODDINGTON

Director of Interior Design, Lane Architecture, P.A.

I can do it myself?
Installs in a snap?
Goes right over tile?
It won't get scratched?
It's that light?
No grout?
That's not real marble?
It's not on backorder?

# Tahiti Sands

W702

Warm and cool neutral tones are blended into an off-white limestone texture, helping this stone-like surface create a lively, yet relaxing look with an earthy flair.