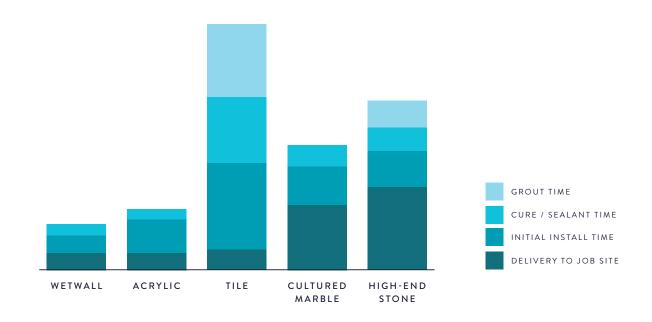

#### SPEEDY DELIVERY & INSTALLATION

In hand in 2 weeks, in the bathroom in 2.5 hours. Plus, exceptional, reliable service.

Wetwall panels install in 2.5 hours. It's easy to see why tile takes so much longer.

Wetwall panels are engineered to last through wear, tear, traffic and more.

When families need a new bathroom, but can't manage without the old one, they turn to Wetwall. Thanks to the convenience of the tongue-and-groove system, our waterproof panels snap into place, right over worn-out tile.

When you compare a Wetwall install to a typical tile and grout job where you have to gut and pull the old tile out, the tile work probably costs about three to four times more in labor and materials.