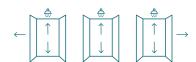

#### Back Wall Configurations

#### TONGUE EDGE + FLAT EDGE

The easy-to-handle TE/FE panels are ideal for a seamed back wall.

#### **GROOVE EDGE + FLAT EDGE**

The easy-to-handle GE/FE panels are ideal for a seamed back wall.

#### FLAT EDGE + FLAT EDGE

The FE/FE panels are best for a one piece wall.