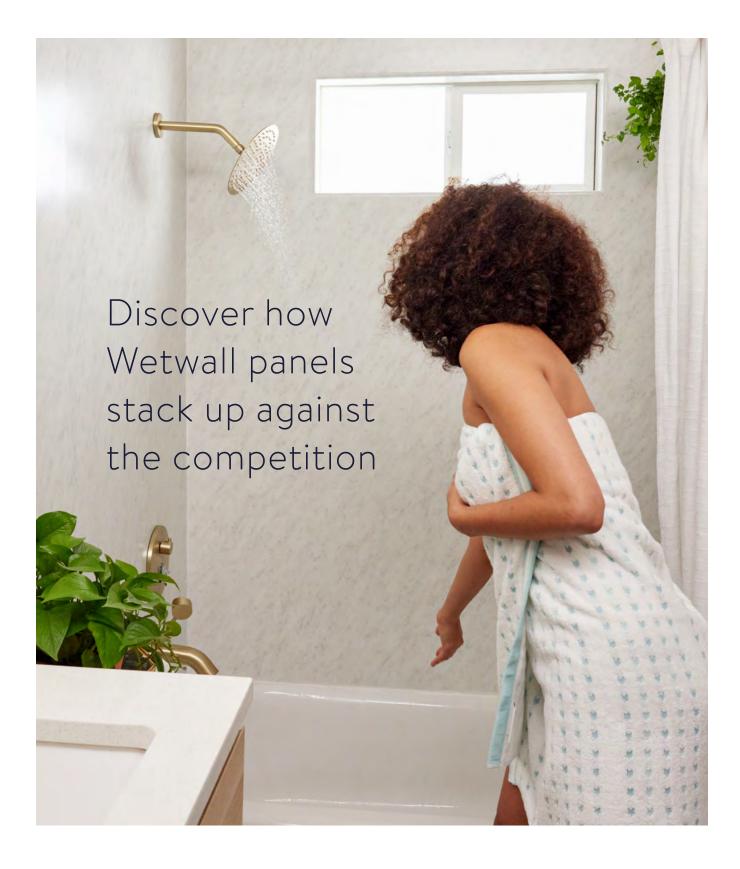

# Meet the modern alternative to tile.

Wetwall<sup>™</sup> is a patented, waterproof, tongue-and-groove bathroom panel system that locks water out without the grout. It's a revolutionary design material that transforms bathrooms quicker, cheaper and easier than tile. And inspires all kinds of wows.

#### IT'S KIND OF LIKE DRYWALL. EXCEPT IT'S WETWALL.