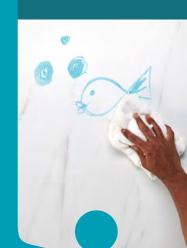

#### SCRATCH- & SCUFF-RESISTANT AEON™ TECHNOLOGY

Does double duty: works hard in busy bathrooms & looks luxe longer.

## EASY TO LOVE & LIVE WITH.

AEON™ Enhanced Scratch- & Scuff-Resistant Performance Technology keeps walls durable & protected.

Withstands spills & splatters, plus inhibits the growth of stain- & odor-causing mold, mildew and bacteria.

#### ANTIMICROBIAL PROTECTION

Inhibits the growth of bacteria, mold and mildew, cleans easily and won't wash off.