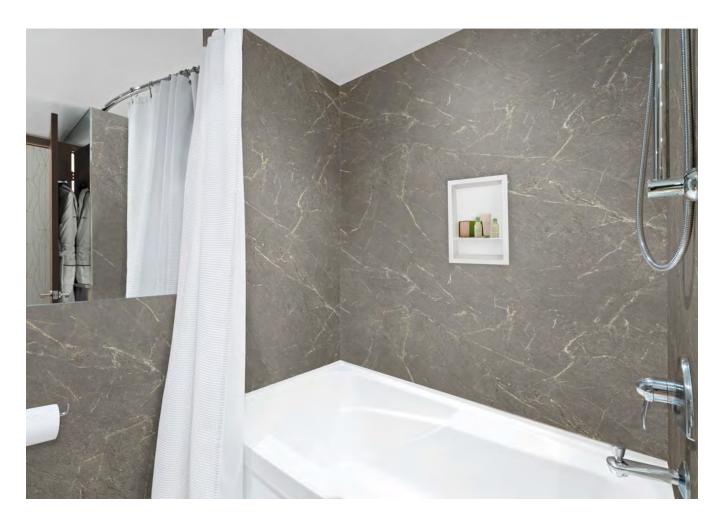

## STORAGE SOLUTIONS

Complete your bathroom transformation with coordinating, prefabricated niches & shelves. Available in Designer White (as shown) & Antique White.

SINGLE SHELF RECESSED NICHE

CORNER SHELF