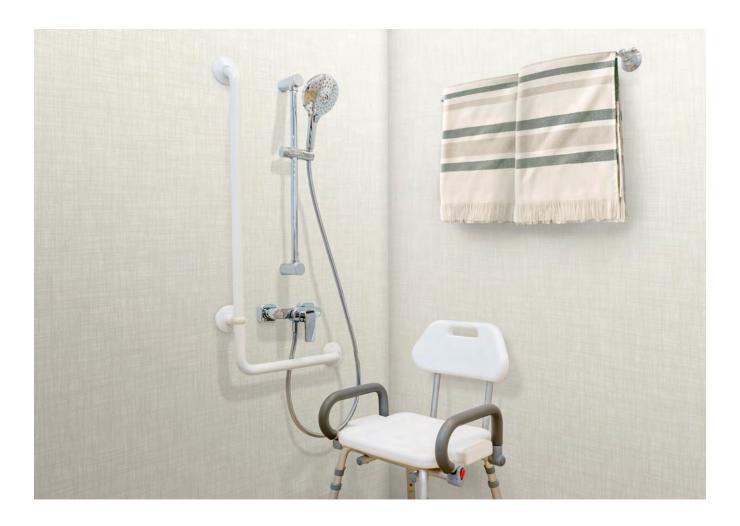

## Worry-free walls that are ready for whatever

Our durable panels perform well under pressure—designed to withstand everyday use, no matter what the day brings.

From
"UH OH"

to
"OH WOW"

Soap & water keeps it clean.

#### PERFECT FOR BUSY FAMILIES

These walls are

## EASY TO LOVE & LIVE WITH.

AEON™ Enhanced Scratch- & Scuff-Resistant Performance Technology keeps walls durable & protected.

Withstands spills & splatters, plus inhibits the growth of stain- & odor-causing mold, mildew and bacteria.