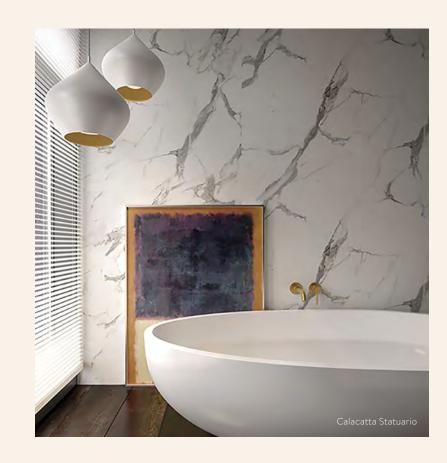

# Calacatta Statuario

This bright-white marble design boasts varying

This bright-white marble design boasts varying sizes of light grey, grey and black veining for a bold look brimming with grandeur.