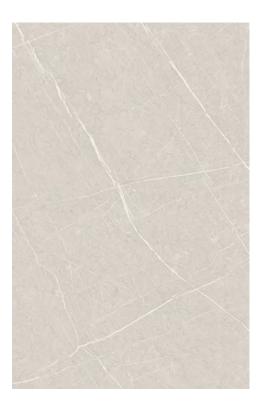

# Tuscany Marble

Subtle bronze veining warms up this white textured marble, creating a look that's both crisp and rich.