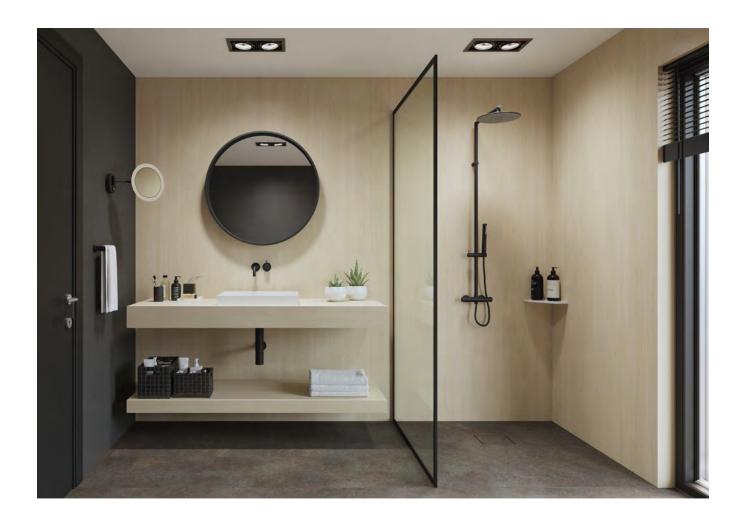

# Meet the modern alternative to tile.

Wetwall<sup>™</sup> is a patented, waterproof, tongue-and-groove bathroom panel system that locks water out without the grout. It's a revolutionary design material that transforms bathrooms quicker, cheaper and easier than tile. And inspires all kinds of wows.

#### PATENTED WATERPROOF PANEL SYSTEM

Installs seamlessly with customizable tongueand-groove panels & color-matched sealant.

# Wow...that's not real marble?

Having guests over? Suddenly no house tour is complete without a stop at your magnificent new bathroom.

From modern to classic, elegant to timeless, Wetwall elevates the aesthetic of any bathroom and coordinates with new or existing fixtures. Our wall panels rival large slabs of stone, creating a seamless finish that looks just as luxurious as the real thing but costs a lot less.