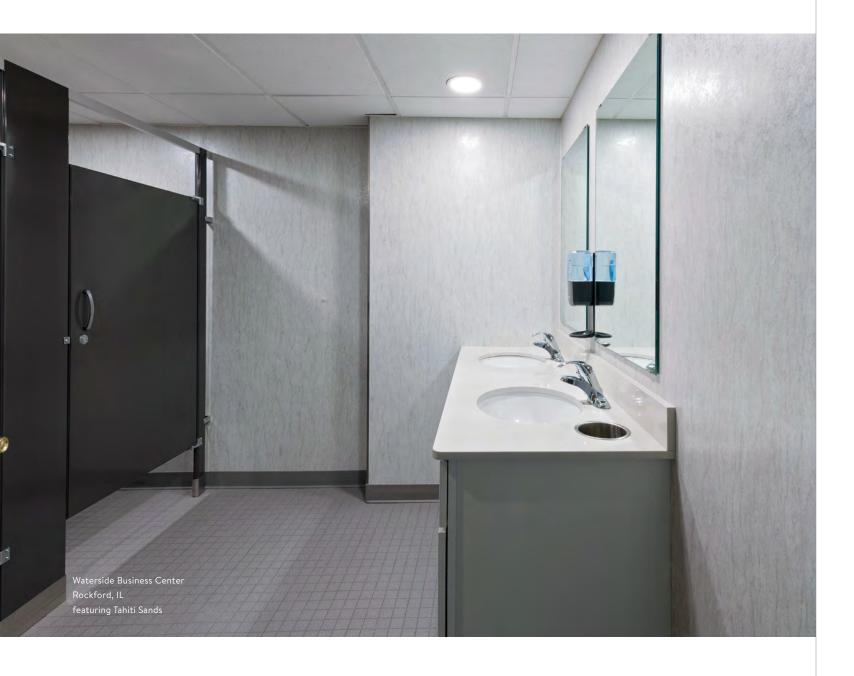

# Office restroom reno works smarter, not harder.

Wetwall offered a no-demo reno solution for this high-traffic space in an historically-preserved building. Panels were easily installed directly over tile to provide a modern look for what would have otherwise been a costly project.

When you compare a Wetwall install to a typical tile and grout job where you have to gut and pull the old tile out, the tile work probably costs about three to four times more in labor and materials.

#### JASON SCHWARZ

Aetna Building Solutions Salesperson

FIND OUT MORE
ABOUT THIS COST-

 $^{4}$ 

# Tahiti Sands

W702

Warm and cool neutral tones are blended into an off-white limestone texture, helping this stone-like surface create a lively, yet relaxing look with an earthy flair.