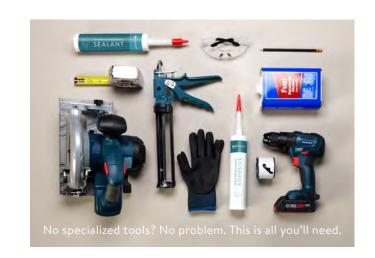

# Wetwall

COMPLICATED
INSTALLATION
PROCESS

EASILY INSTALLS IN A SNAP

1/20

NO GROUT, NO PROBLEM

LARGE YET LIGHTWEIGHT WALL PANELS

With Wetwall, you only pay for Wetwall. With tile or other materials, you pay for so much more.

Tired of that tired, old tile? Just cover it up. These lightweight yet large-scale panels mean you can lift with ease and cover up old walls quickly. Use our Wilsonart® Adhesive and Color-Matched Sealant for the best results. Simple, speedy, stylish.