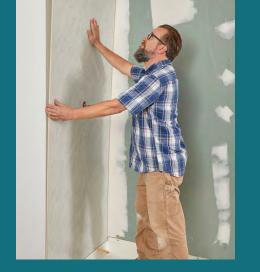

# Wetwall

COMPLICATED
INSTALLATION
PROCESS

EASILY INSTALLS IN A SNAP

1/20

NO GROUT, NO PROBLEM

LARGE YET LIGHTWEIGHT WALL PANELS

With Wetwall, you only pay for Wetwall. With tile or other materials, you pay for so much more.

Wetwall panels install in 2.5 hours. It's easy to see why tile takes so much longer.

Wetwall panels are engineered to last through wear, tear, traffic and more.

When families need a new bathroom, but can't manage without the old one, they turn to Wetwall. Thanks to the convenience of the tongue-and-groove system, our waterproof panels snap into place, right over worn-out tile.

Tired of that tired, old tile? Just cover it up. These lightweight yet large-scale panels mean you can lift with ease and cover up old walls quickly. Use our Wilsonart® Adhesive and Color-Matched Sealant for the best results. Simple, speedy, stylish.