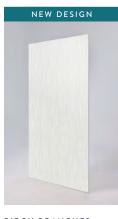

# Tuscany Marble

Subtle bronze veining warms up this white textured marble, creating a look that's both crisp and rich.