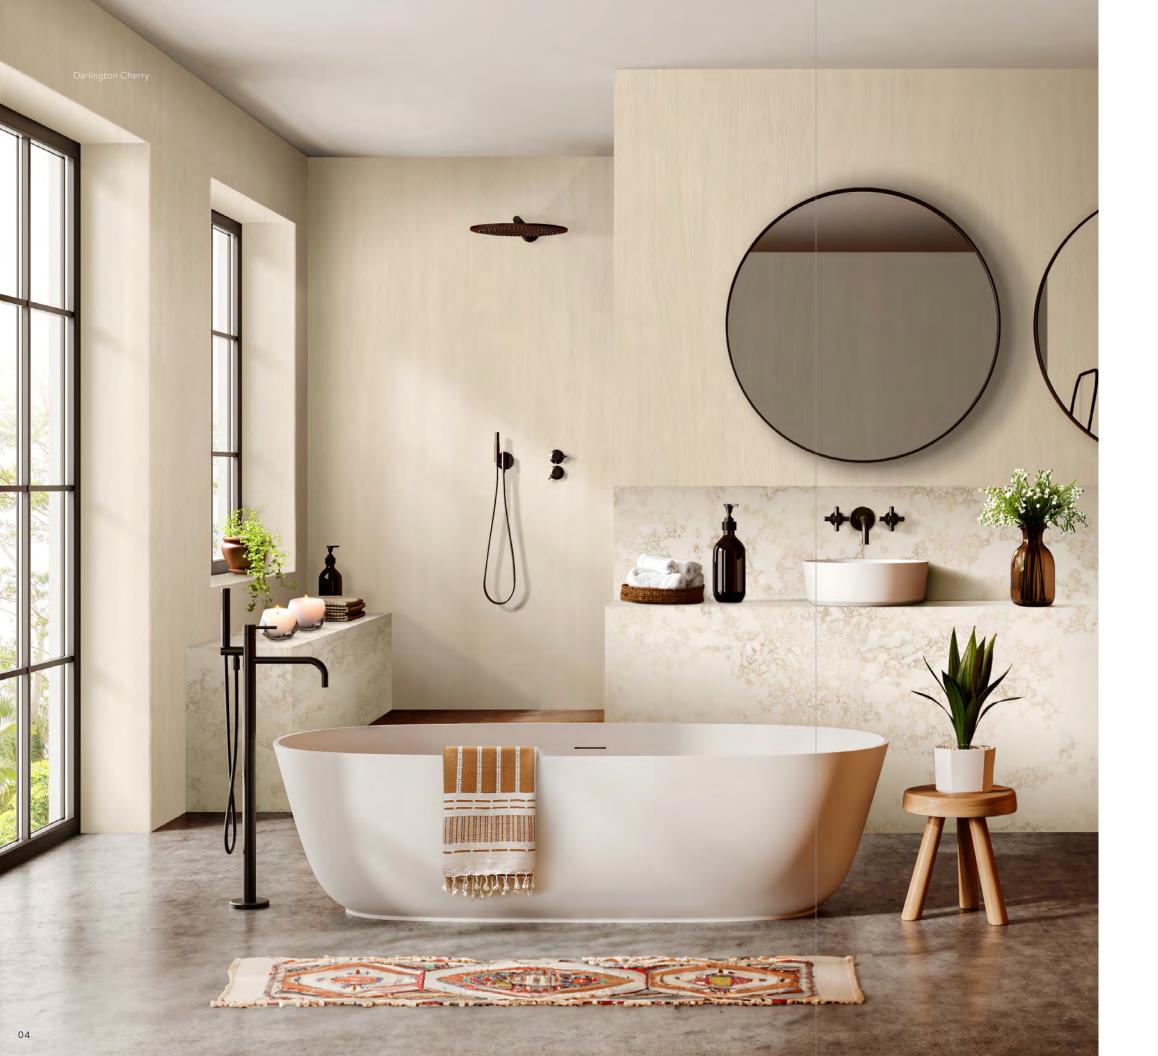

# Darlington Cherry

Our planked, off-white cherry design creates a warm, inviting space while the straight grain refines the look.