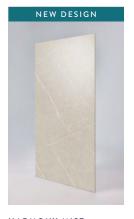

#### **NEW DESIGN**

# Calacatta Statuario

This bright-white marble design boasts varying

This bright-white marble design boasts varying sizes of light grey, grey and black veining for a bold look brimming with grandeur.