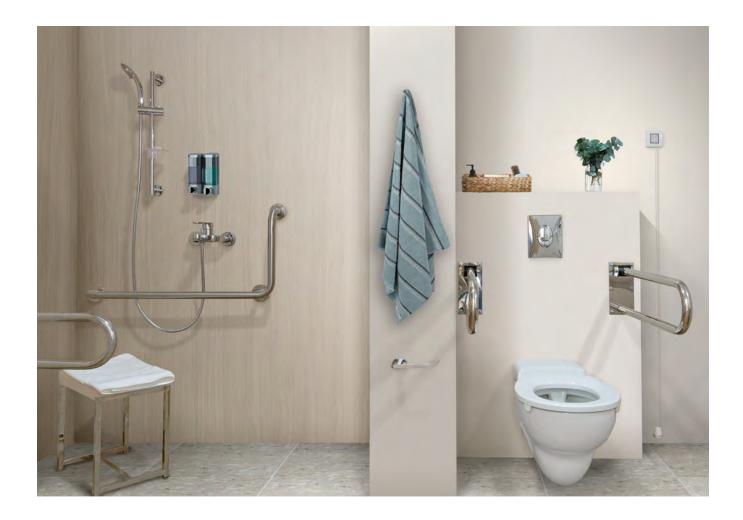

COMMERCIAL-GRADE PERFORMANCE FROM WALL TO WALL.

EASY TO CLEAN.
TOUGH TO DAMAGE.
INCREDIBLE TO SEE.

Wetwall's panel system is waterproof, scratch- and scuff-resistant, antimicrobial and EPA-approved. Our Pro Designs and larger-scale Pro Plus Designs Collections are the perfect fit for commercial applications where durability and cleanliness are a priority. From smaller reno projects to larger spaces like hotels, hospitals and schools, our Pro and Pro Plus options make perfect sense for your commercial space needs.

# Office restroom reno works smarter, not harder.

Wetwall offered a no-demo reno solution for this high-traffic space in an historically-preserved building. Panels were easily installed directly over tile to provide a modern look for what would have otherwise been a costly project.

#### COMMERCIAL APPLICATIONS - MIDDLE SCHOOL LOCKER ROOM

TAKE A CLOSER LOOK AT THE TRANSFORMATION