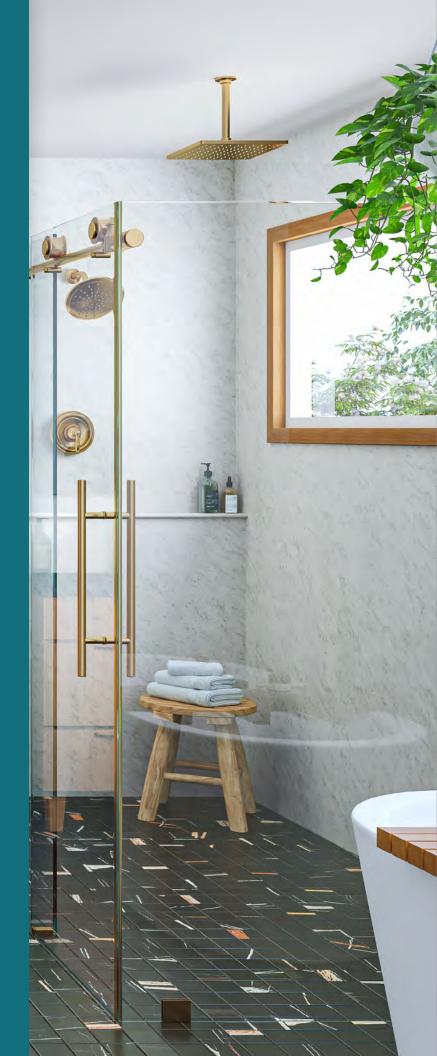

# Meet the modern alternative to tile.

Wetwall<sup>™</sup> is a patented, waterproof, tongue-and-groove bathroom panel system that locks water out without the grout. It's a revolutionary design material that transforms bathrooms quicker, cheaper and easier than tile. And inspires all kinds of wows.

#### IT'S KIND OF LIKE DRYWALL. EXCEPT IT'S WETWALL.

#### PATENTED WATERPROOF PANEL SYSTEM

Installs seamlessly with customizable tongueand-groove panels & color-matched sealant.