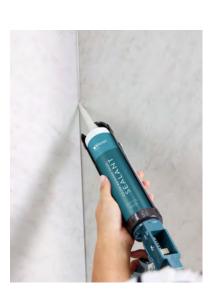

#### PATENTED WATERPROOF PANEL SYSTEM

Installs seamlessly with customizable tongueand-groove panels & color-matched sealant.

Tired of that tired, old tile? Just cover it up. These lightweight yet large-scale panels mean you can lift with ease and cover up old walls quickly. Use our Wilsonart® Adhesive and Color-Matched Sealant for the best results. Simple, speedy, stylish.