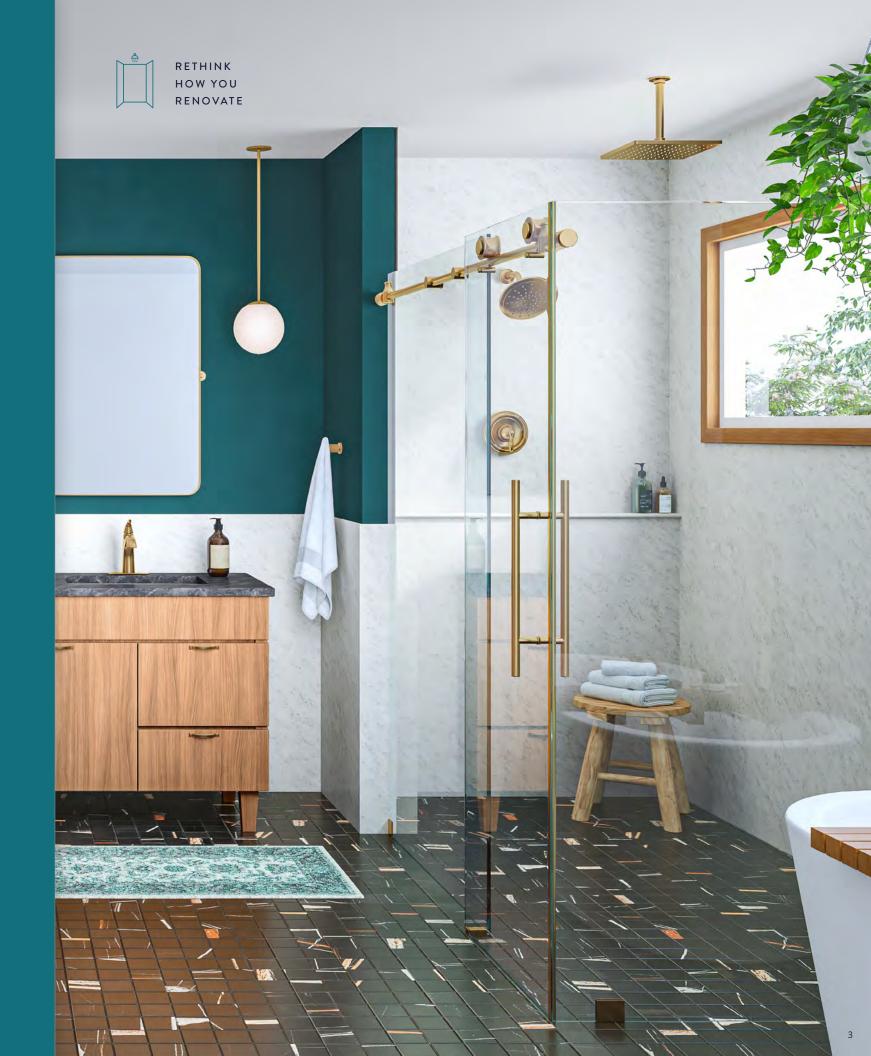

# Meet the modern alternative to tile.

Wetwall<sup>™</sup> is a patented, waterproof, tongue-and-groove bathroom panel system that locks water out without the grout. It's a revolutionary design material that transforms bathrooms quicker, cheaper and easier than tile. And inspires all kinds of wows.

#### IT'S KIND OF LIKE DRYWALL. EXCEPT IT'S WETWALL.

#### PATENTED WATERPROOF PANEL SYSTEM

Installs seamlessly with customizable tongueand-groove panels & color-matched sealant.

#### DARING DESIGNS

Looks like marble, stone or wood-including abstract patterns—and weighs a lot less.