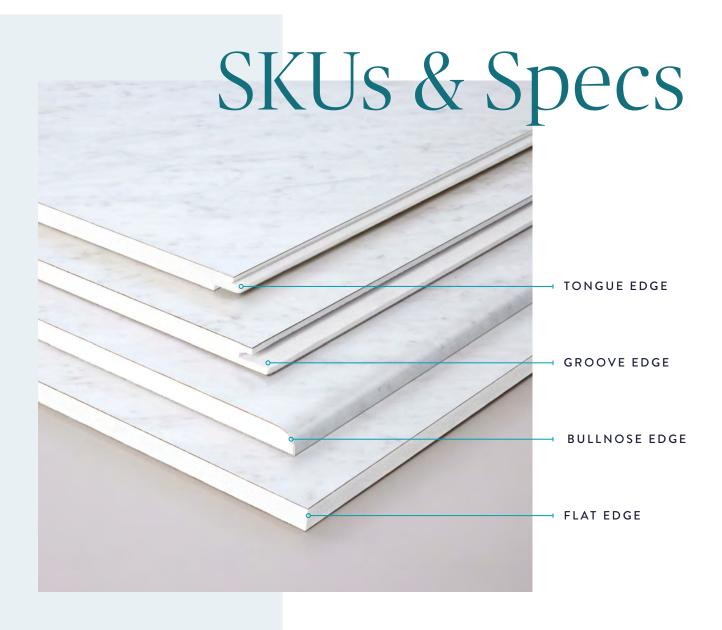

#### Back Wall Configurations

#### TONGUE EDGE + FLAT EDGE

The easy-to-handle TE/FE panels are ideal for a seamed back wall.

#### **GROOVE EDGE + FLAT EDGE**

The easy-to-handle GE/FE panels are ideal for a seamed back wall.

#### FLAT EDGE + FLAT EDGE

The FE/FE panels are best for a one piece wall.

#### Wing Wall Configurations

#### BULLNOSE EDGE + FLAT EDGE

The Bullnose Edge is perfect for wing wall or terminating walls.

#### *Utility Wall Configurations*

#### TONGUE EDGE + GROOVE EDGE

This most flexible panel is used when you want to continue the design beyond the single-panel widths.

#### TONGUE EDGE + BULLNOSE EDGE

Use this Bullnose Edge combined with a TE to cap the end of the TE/GE panels.

#### GROOVE EDGE + BULLNOSE EDGE

Use this Bullnose Edge combined with a GE to cap the end of the TE/GE panels.

#### BULLNOSE EDGE + BULLNOSE EDGE

With two Bullnose Edges, this is the ideal panel to feature behind a free-standing bathtub or a stand-alone wall.

 $\sim$  76

Shop Accessories
COMPLETE
YOUR BATHROOM
TRANSFORMATION