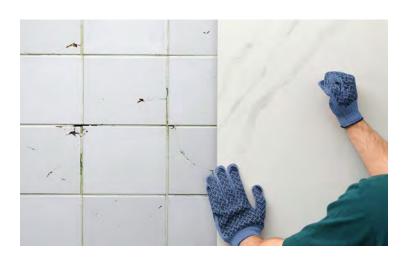

# Wetwall

COMPLICATED
INSTALLATION
PROCESS

EASILY INSTALLS IN A SNAP

1/20

NO GROUT, NO PROBLEM

LARGE YET LIGHTWEIGHT WALL PANELS

With Wetwall, you only pay for Wetwall. With tile or other materials, you pay for so much more.

Tired of that tired, old tile? Just cover it up. These lightweight yet large-scale panels mean you can lift with ease and cover up old walls quickly. Use our Wilsonart® Adhesive and Color-Matched Sealant for the best results. Simple, speedy, stylish.