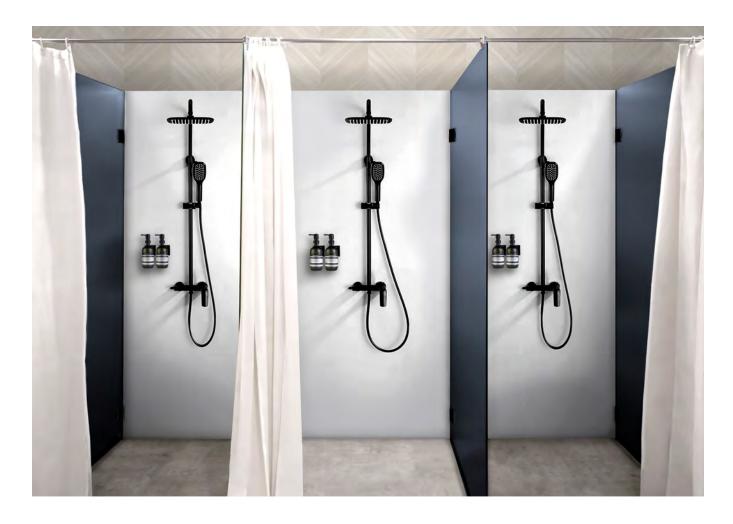

COMMERCIAL-GRADE PERFORMANCE FROM WALL TO WALL.

EASY TO CLEAN.
TOUGH TO DAMAGE.
INCREDIBLE TO SEE.

Wetwall's panel system is waterproof, scratch- and scuff-resistant, antimicrobial and EPA-approved. Our Pro Designs and larger-scale Pro Plus Designs Collections are the perfect fit for commercial applications where durability and cleanliness are a priority. From smaller reno projects to larger spaces like hotels, hospitals and schools, our Pro and Pro Plus options make perfect sense for your commercial space needs.

#### COMMERCIAL APPLICATIONS - MIDDLE SCHOOL LOCKER ROOM

TAKE A CLOSER LOOK AT THE TRANSFORMATION