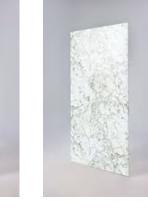

# Calacatta Statuario

This bright-white marble design boasts varying

This bright-white marble design boasts varying sizes of light grey, grey and black veining for a bold look brimming with grandeur.