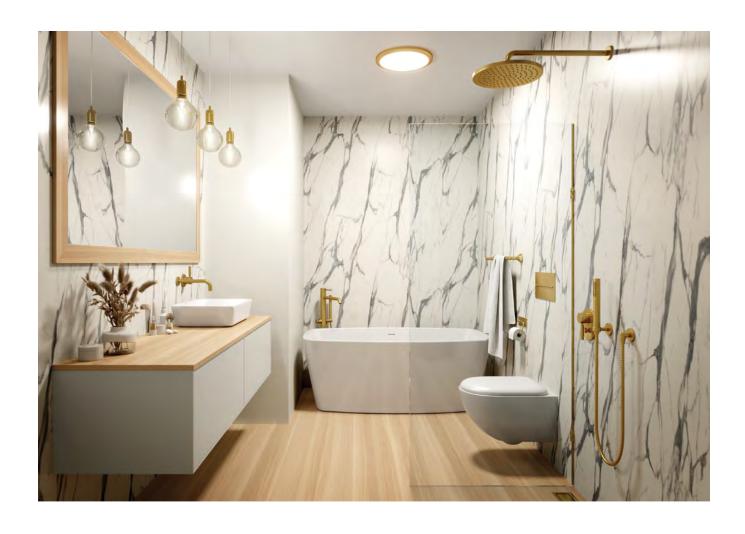

# Meet the modern alternative to tile.

Wetwall<sup>™</sup> is a patented, waterproof, tongue-and-groove bathroom panel system that locks water out without the grout. It's a revolutionary design material that transforms bathrooms quicker, cheaper and easier than tile. And inspires all kinds of wows.

#### IT'S KIND OF LIKE DRYWALL. EXCEPT IT'S WETWALL.

#### PATENTED WATERPROOF PANEL SYSTEM

Installs seamlessly with customizable tongueand-groove panels & color-matched sealant.

#### DARING DESIGNS

Looks like marble, stone or wood-including abstract patterns—and weighs a lot less.