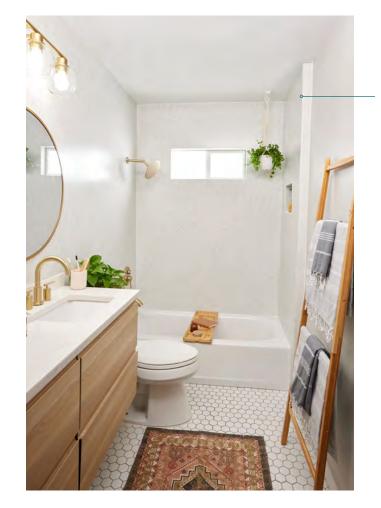

# Meet the modern alternative to tile.

Wetwall<sup>™</sup> is a patented, waterproof, tongue-and-groove bathroom panel system that locks water out without the grout. It's a revolutionary design material that transforms bathrooms quicker, cheaper and easier than tile. And inspires all kinds of wows.

#### IT'S KIND OF LIKE DRYWALL. EXCEPT IT'S WETWALL.

#### PATENTED WATERPROOF PANEL SYSTEM

Installs seamlessly with customizable tongueand-groove panels & color-matched sealant.

# Wow...that's not real marble?

Having guests over? Suddenly no house tour is complete without a stop at your magnificent new bathroom.

From modern to classic, elegant to timeless, Wetwall elevates the aesthetic of any bathroom and coordinates with new or existing fixtures. Our wall panels rival large slabs of stone, creating a seamless finish that looks just as luxurious as the real thing but costs a lot less.