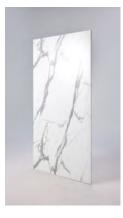

# Calacatta Statuario

This bright-white marble design boasts varying

This bright-white marble design boasts varying sizes of light grey, grey and black veining for a bold look brimming with grandeur.