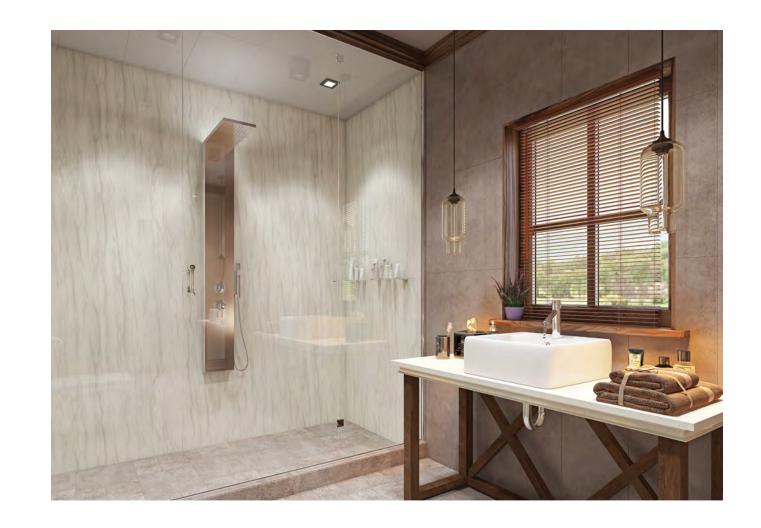

# Meet the modern alternative to tile.

Wetwall<sup>™</sup> is a patented, waterproof, tongue-and-groove bathroom panel system that locks water out without the grout. It's a revolutionary design material that transforms bathrooms quicker, cheaper and easier than tile. And inspires all kinds of wows.

#### PATENTED WATERPROOF PANEL SYSTEM

Installs seamlessly with customizable tongueand-groove panels & color-matched sealant.

#### DARING DESIGNS

Looks like marble, stone or wood-including abstract patterns—and weighs a lot less.

#### SPEEDY DELIVERY & INSTALLATION

In hand in 2 weeks, in the bathroom in 2.5 hours. Plus, exceptional, reliable service.