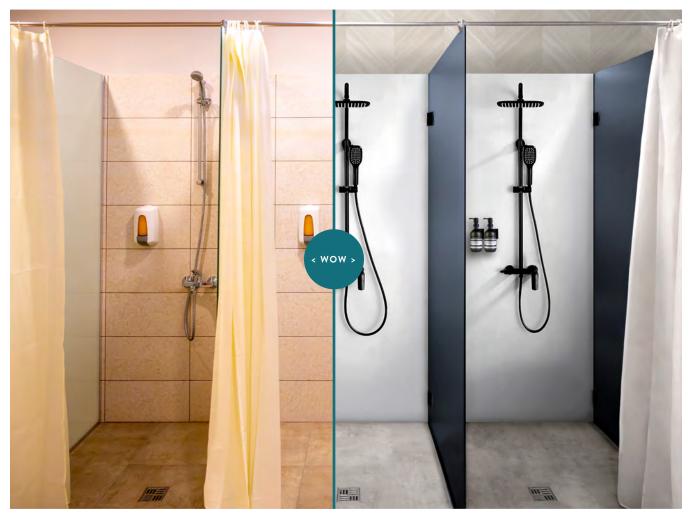

# Midnight Elegance

A jet black marble with elegant crossdirectional white veins. 

BEFORE AFTER

Seeing is believing. Pro Plus Designs are easy on the eyes, and on the timeline.

With Wetwall, you can transform high-traffic spaces in a fraction