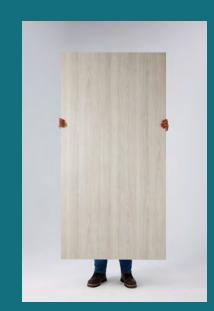

#### DARING DESIGNS

Looks like marble, stone or wood-including abstract patterns—and weighs a lot less.

# Wetwall

COMPLICATED
INSTALLATION
PROCESS

EASILY INSTALLS IN A SNAP

1/20

NO GROUT, NO PROBLEM

LARGE YET LIGHTWEIGHT WALL PANELS

With Wetwall, you only pay for Wetwall. With tile or other materials, you pay for so much more.

Wetwall panels install in 2.5 hours. It's easy to see why tile takes so much longer.

Wetwall panels are engineered to last through wear, tear, traffic and more.

When families need a new bathroom, but can't manage without the old one, they turn to Wetwall. Thanks to the convenience of the tongue-and-groove system, our waterproof panels snap into place, right over worn-out tile.