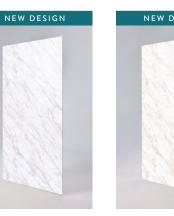

#### **NEW DESIGN**

# Tuscany Marble

Subtle bronze veining warms up this white textured marble, creating a look that's both crisp and rich.

# Augusta Calacatta

Bold, large-scale grey charcoal striations and warm shadows offset a milky white background to create classic elegance with a bit of playfulness. It's luxury and personality, all at once.

# Calacatta Statuario

This bright-white marble design boasts varying

This bright-white marble design boasts varying sizes of light grey, grey and black veining for a bold look brimming with grandeur.