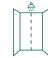

#### Wing Wall Configurations

#### BULLNOSE EDGE + FLAT EDGE

The Bullnose Edge is perfect for wing wall or terminating walls.