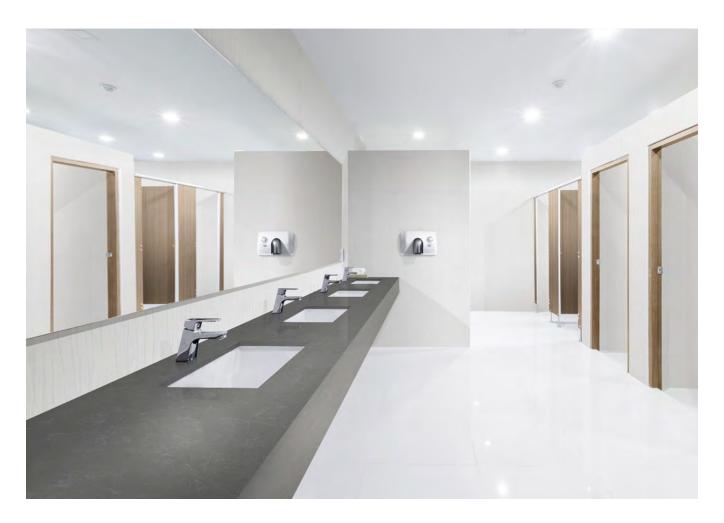

COMMERCIAL-GRADE PERFORMANCE FROM WALL TO WALL.

EASY TO CLEAN.
TOUGH TO DAMAGE.
INCREDIBLE TO SEE.

Wetwall's panel system is waterproof, scratch- and scuff-resistant, antimicrobial and EPA-approved. Our Pro Designs and larger-scale Pro Plus Designs Collections are the perfect fit for commercial applications where durability and cleanliness are a priority. From smaller reno projects to larger spaces like hotels, hospitals and schools, our Pro and Pro Plus options make perfect sense for your commercial space needs.

# Office restroom reno works smarter, not harder.

Wetwall offered a no-demo reno solution for this high-traffic space in an historically-preserved building. Panels were easily installed directly over tile to provide a modern look for what would have otherwise been a costly project.

## Solutions in a snap without tile & grout

Wetwall's panel system features a grout-free finish that takes less time to install and keeps its good looks tenant after tenant. Whether it's a large residential remodel or a new build, Wetwall has simple solutions that lock out moisture and clean easily for fast unit turnovers.