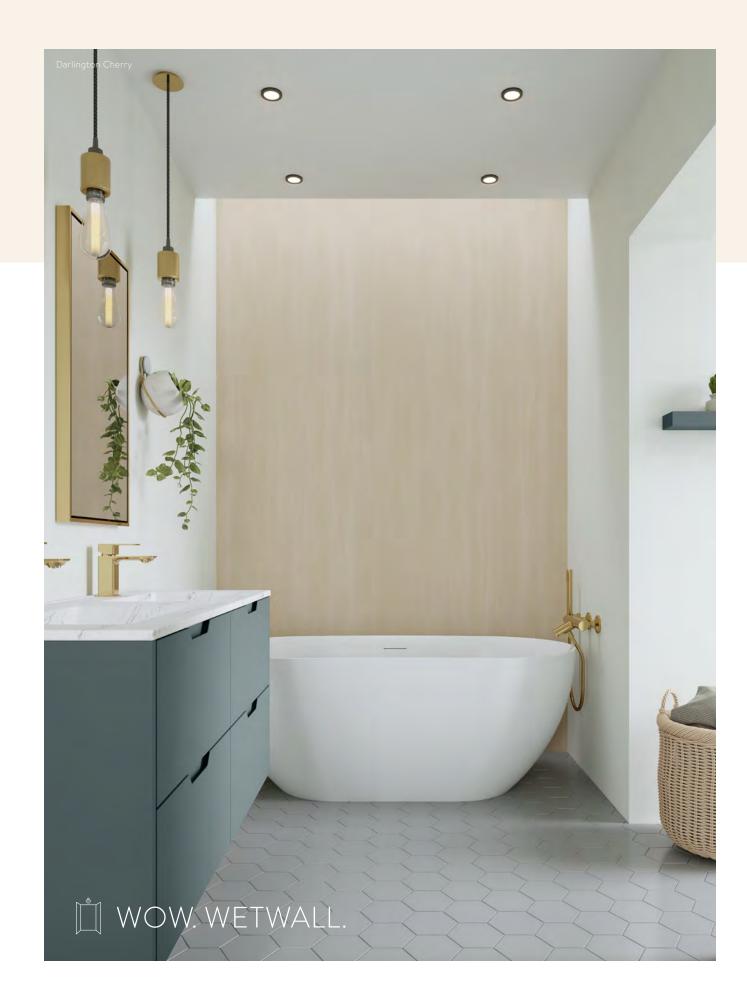

# Darlington Cherry

Our planked, off-white cherry design creates a warm, inviting space while the straight grain refines the look.