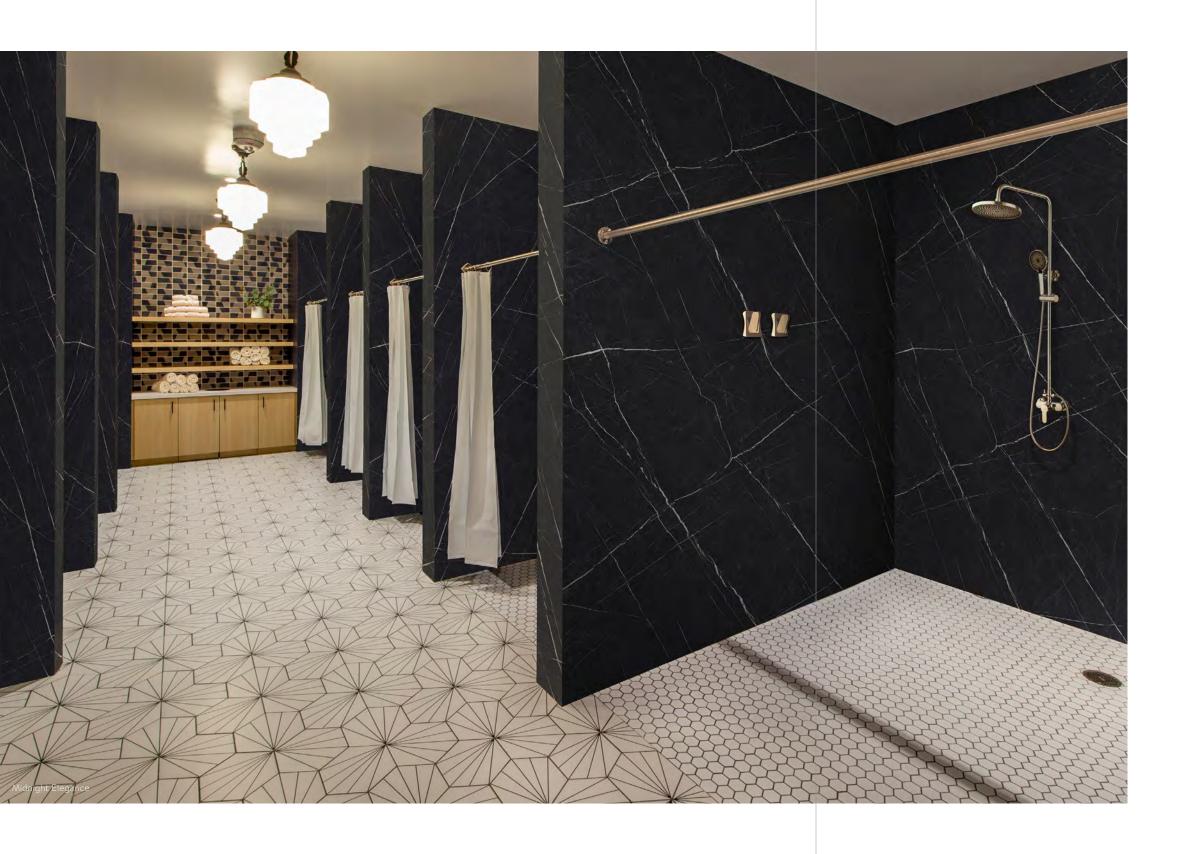

#### COMMERCIAL APPLICATIONS - MIDDLE SCHOOL LOCKER ROOM

TAKE A CLOSER LOOK AT THE TRANSFORMATION

## More tail wags. No scratches.

This small-biz dog groomer decided to go with easy-up Wetwall in lieu of costly tile. Panels are durable against claw marks, sealed tight against splashing and easy to clean between clients.

# Midnight Elegance

A jet black marble with elegant crossdirectional white veins. 

BEFORE AFTER

Seeing is believing. Pro Plus Designs are easy on the eyes, and on the timeline.

With Wetwall, you can transform high-traffic spaces in a fraction