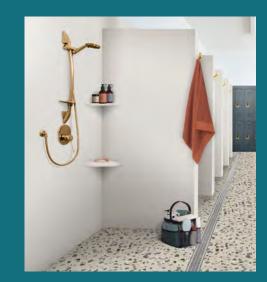

## STORAGE SOLUTIONS

Complete your bathroom transformation with coordinating, prefabricated niches & shelves. Available in Designer White (as shown) & Antique White.

SINGLE SHELF RECESSED NICHE

CORNER SHELF

### STICK & SEAL

Hold your project together with high performance Wilsonart® Adhesive. Its outstanding bond strength and high heat resistance make it the ideal adhesive for Wetwall installation.

Wilsonart® high-quality sealant comes in 6 colors—specially formulated to match the colors of all Wetwall panel designs. Plus, it's antifungal, providing a lasting water-resistant seal.