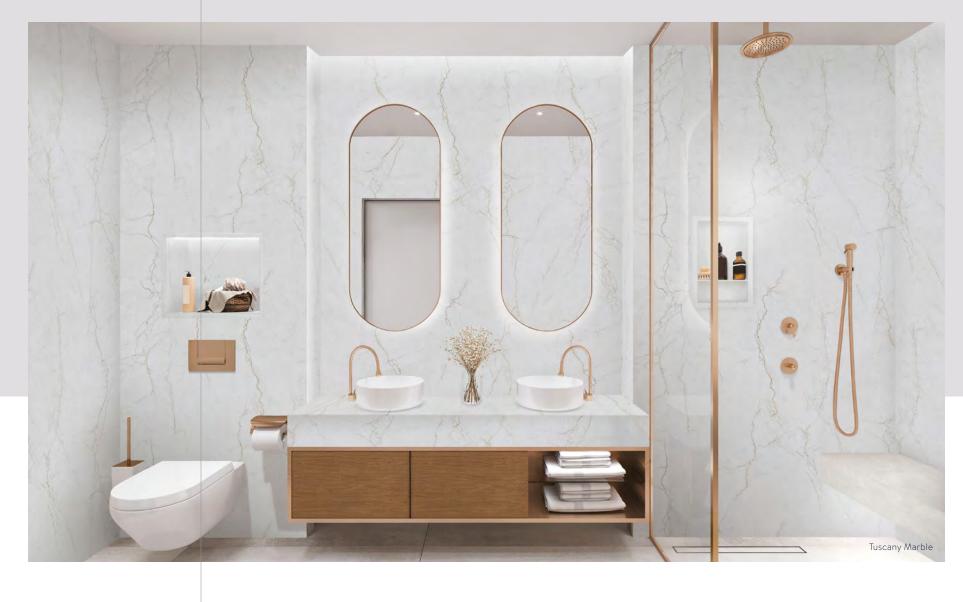

# Tuscany Marble

Subtle bronze veining warms up this white textured marble, creating a look that's both crisp and rich.