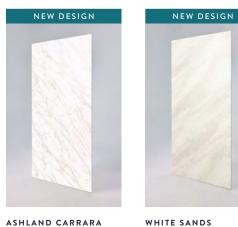

# White Sands

The warm tonal colors move across the surface mimicking wind-swept sands.

NEW MENARDS DESIGN

# Ashland Carrara

W7061

A white marble base that exudes warmth through diagonal veins of caramel and taupe.

NEW MENARDS DESIGN