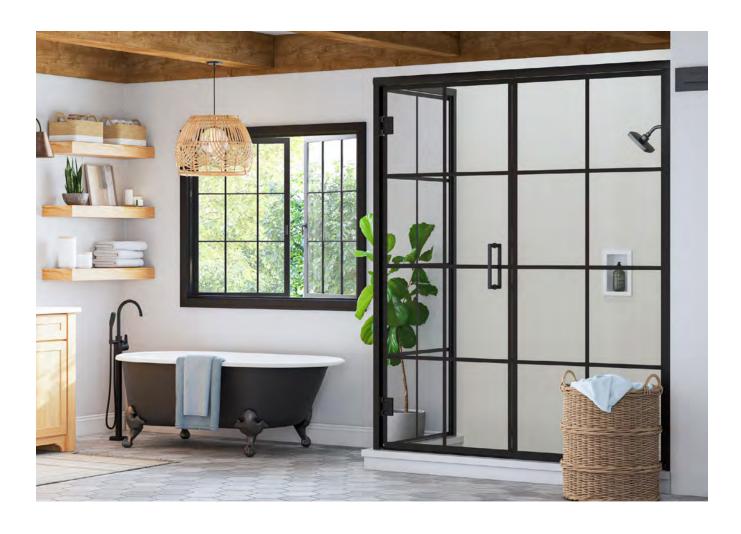

# Meet the modern alternative to tile.

Wetwall<sup>™</sup> is a patented, waterproof, tongue-and-groove bathroom panel system that locks water out without the grout. It's a revolutionary design material that transforms bathrooms quicker, cheaper and easier than tile. And inspires all kinds of wows.

#### IT'S KIND OF LIKE DRYWALL. EXCEPT IT'S WETWALL.

#### PATENTED WATERPROOF PANEL SYSTEM

Installs seamlessly with customizable tongueand-groove panels & color-matched sealant.

#### DARING DESIGNS

Looks like marble, stone or wood-including abstract patterns—and weighs a lot less.