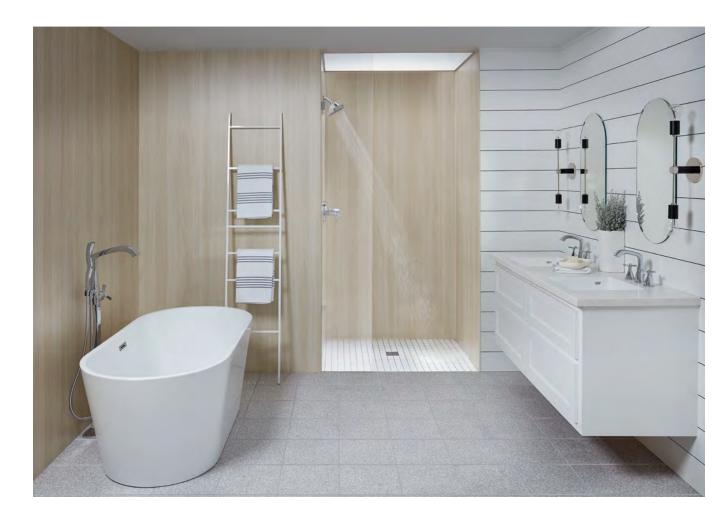

# Meet the modern alternative to tile.

Wetwall<sup>™</sup> is a patented, waterproof, tongue-and-groove bathroom panel system that locks water out without the grout. It's a revolutionary design material that transforms bathrooms quicker, cheaper and easier than tile. And inspires all kinds of wows.

#### PATENTED WATERPROOF PANEL SYSTEM

Installs seamlessly with customizable tongueand-groove panels & color-matched sealant.

#### DARING DESIGNS

Looks like marble, stone or wood-including abstract patterns—and weighs a lot less.