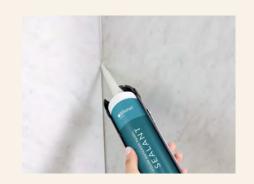

Tired of that tired, old tile? Just cover it up. These lightweight yet large-scale panels mean you can lift with ease and cover up old walls quickly. Use our Wilsonart® Adhesive and Color-Matched Sealant for the best results. Simple, speedy, stylish.

### STICK & SEAL

Hold your project together with high performance Wilsonart® Adhesive. Its outstanding bond strength and high heat resistance make it the ideal adhesive for Wetwall installation.

Wilsonart® high-quality sealant comes in 6 colors—specially formulated to match the colors of all Wetwall panel designs. Plus, it's antifungal, providing a lasting water-resistant seal.