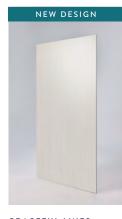

# Calacatta Statuario

This bright-white marble design boasts varying

This bright-white marble design boasts varying sizes of light grey, grey and black veining for a bold look brimming with grandeur.